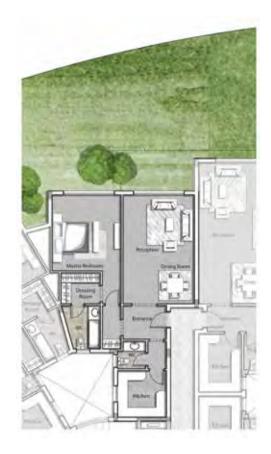

### THREE BEDROOM / BUILDING A & B

|        | SPACE NAME         | DIMENSIONS    |
|--------|--------------------|---------------|
|        | LOBBY              | 4.30 x 1.25 m |
| TYPE 1 | GUEST BATHROOM     | 2.10 x 1.05 m |
|        | MAID'S ROOM        | 3.25 x 2.00 m |
|        | RECEPTION & DINING | 8.30 x 5.15 m |
|        | KITCHEN            | 5.15 x 2.30 m |
|        | BATHROOM 01        | 3.25 x 1.80 m |
|        | MASTER BEDROOM     | 3.95 x 3.90 m |
|        | MASTER BATHROOM    | 2.30 x 1.90 m |
|        | MASTER DRESSING    | 1.90 x 1.60 m |
|        | BEDROOM 01         | 3.90 x 3.90 m |
|        | BEDROOM 02         | 4.05 x 4.00 m |
|        | LIVING ROOM        | 3.90 x 3.10 m |