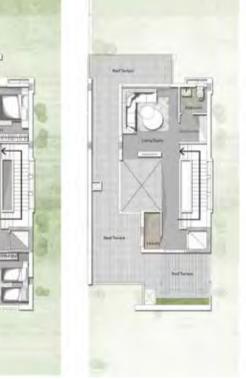

### TWIN HOUSE B

|        | SPACE NAME       | DIMENSIONS    |     |
|--------|------------------|---------------|-----|
|        | ENTRANCE LOBBY   | 5.35 x 3.96 m |     |
| TYPE B | GUEST BATHROOM   | 1.79 x 1.76 m | c   |
|        | MAID'S ROOM      | 3.12 x 1.64 m | 2   |
|        | DRIVER'S ROOM    | 3.67 x 2.32 m | O N |
|        | INTERNAL COURT   | 4.13 x 3.17 m | -   |
|        | KITCHEN          | 5.43 x 3.22 m | - 0 |
|        | RECEPTION        | 6.32 x 5.71 m | 7   |
|        | DINING           | 3.87 x 2.92 m |     |
| _      | MASTER BEDROOM   | 4.38 x 3.80 m |     |
|        | MASTER DRESSING  |               |     |
|        | MASTER BATHROOM  | 2.87 x 1.79 m |     |
|        | BEDROOM 01       | 4.00 x 3.80 m | 7   |
|        | BATHROOM 01      | 2.13 x 2.00 m | -   |
|        | BEDROOM 02       | 4.00 x 3.80 m | -   |
|        | BATHROOM 02      | 2.13 x 2.00 m | 2   |
|        | BEDROOM 03       | 4.27 x 3.80 m |     |
|        | DRESSING ROOM 03 |               |     |
|        | BATHROOM 03      |               |     |
|        | FAMILY LIVING    | 4.17 x 3.80 m |     |
|        | BATHROOM         | 1.80 x 1.79 m | 0   |
|        | LAUNDRY          | 1.51 x 1.35 m | -   |

GROUND FLOOR FIRST FLOOR PENTHOUSE