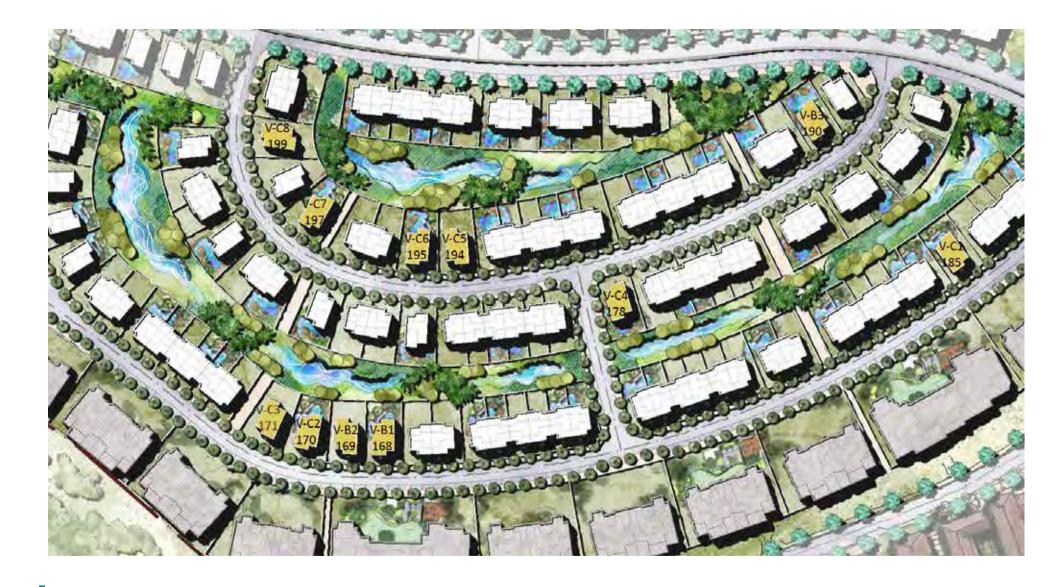

# MASTER PLAN

Joulz consists of residences, ranging from distinguished stand-alone units and twin houses to elegant townhouses and apartments. These units make up 30% of the development land area, which is surrounded by lush, vibrant vegetation. Units have unique views catering to tenants. Joulz' curving jogging trails located throughout the neighborhood aims to maximise the resident's experience, and to ensure that they maintain a healthy lifestyle. Apart from the jogging lanes, Joulz also provides bicycle lanes. For the little ones, each area inside the compound has a nearby children's playground annexed to it to ensure that families do not have to walk too far for their children's entertainment. Moreover, Joulz will have several ramps installed to guarantee that residents and their guests can move freely in all areas of the compound.

# ARCHITECTURE & DESIGN

The development's architecture is unlike any other, as its' seemingly unassuming design has much more sophisticated purposes. By focusing on natural light, the architects designed each unit with spacious patios and bright sun wells that guarantee plenty of sunlight. They also brought nature in from outside by installing trees, alongside other water elements, to create an inner garden that does more than purify the air, it creates each tenant's own personal heaven. The focus on nature aims to soften the harsh and dusty weather that is a feature of the areas on the outskirts of Cairo.