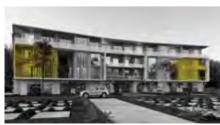

**APARTMENTS**

### THREE BEDROOM / BUILDING E

|        | SPACE NAME      | DIMENSIONS    |
|--------|-----------------|---------------|
|        | LOBBY           | 2.52 x 1.82 m |
| TYPE 3 | GUEST BATHROOM  | 2.50 x 1.10 m |
|        | MAID'S ROOM     | 3.28 x 2.20 m |
|        | LAUNDRY         | 1.75 x 1.30 m |
|        | RECEPTION       | 7.82 x 5.64 m |
|        | DINING ROOM     | 6.49 x 3.00 m |
|        | KITCHEN         | 3.70 x 3.01 m |
|        | BATHROOM        | 3.00 x 1.80 m |
|        | MASTER BEDROOM  | 4.88 x 3.88 m |
|        | MASTER BATHROOM | 3.06 x 1.80 m |
|        | MASTER DRESSING | 3.66 x 1.80 m |
|        | BEDROOM 01      | 4.89 x 3.82 m |
|        | BEDROOM 02      | 4.63 x 3.89 m |

AVERAGE TERRACE 35m<sup>2</sup>

GROSS AREA 274m<sup>2</sup>



BACK VIEW



FRONT VIEW



#### DISCI AIMEE

All materials, dimensions and drawings are approximate. Information is subject to change without notice. Drawings are not to scale and actual usable floor space may vary from the state floor plans. The developer reserves the right to make revisions to the floor plans. All displayed garden and terrace areas vary according to unit locations in buildings and according to the project layout.

TYPE 4

## **APARTMENTS**

### THREE BEDROOM / BUILDING E

|        | SPACE NAME         | DIMENSIONS     |
|--------|--------------------|----------------|
|        | LOBBY              | 3.22 x 1.70 m  |
| TYPE 4 | GUEST BATHROOM     | 1.95 x 1.43 m  |
|        | MAID'S ROOM        | 3.31 x 1.88 m  |
|        | RECEPTION & DINING | 10.65 x 6.31 m |
|        | KITCHEN