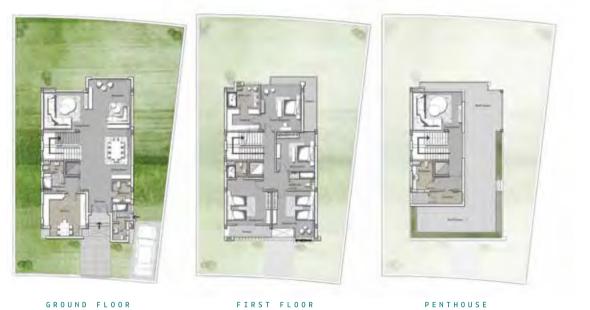

x 4.60 m  |
|        | GUEST BATHROOM     | 2.30 x 2.00 m  |
|        | RECEPTION & DINING | 10.80 x 5.60 m |
|        | LIVING ROOM        | 4.85 x 4.15 m  |
|        | MASTER BEDROOM     | 4.85 x 4.40 m  |
|        | MASTER DRESSING    | 3.45 x 2.40 m  |
|        | MASTER BATHROOM    | 3.45 x 2.35 m  |
|        | BEDROOM 01         | 4.15 x 4.15 m  |
|        | BATHROOM           | 2.20 x 1.95 m  |
|        | BEDROOM 02         | 4.90 x 4.60 m  |
|        | BEDROOM 03         | 4.75 x 4.75 m  |
|        | BATHROOM 03        | 2.20 x 1.85 m  |
|        | LIVING ROOM        | 5.35 x 4.15 m  |
|        | BATHROOM           | 3.10 x 2.20 m  |
|        | LAUNDRY            | 3.55 x 1.44 m  |

AVERAGE TERRACE 116m<sup>2</sup> AVERAGE LAND 453m<sup>2</sup> AVERAGE TOTAL AREA 379m<sup>2</sup>



All materials, dimensions and drawings are approximate. Information is subject to change without notice. Drawings are not to scale and actual usable floor space may vary from the state floor plans. The developer reserves the right to make revisions to the floor plans. All displayed garden and terrace areas vary according to unit locations in buildings and according to the project layout.



VILLAS 10:00

6 4

## STAND ALONE VILLA

## STAND ALONE VILLA C

|        | SPACE NAME         | DIMENSIONS     |
|--------|--------------------|----------------|
|        | LOBBY              | 2.20 x 2.20 m  |
| TYPE C | DRIVER'S ROOM      | 3.95 x 2.00 m  |
|        | MAID'S ROOM        | 3.40 x 2.20 m  |
|        | KITCHEN            | 4.60 x 4.35 m  |
|        | GUEST BATHROOM     | 2.00 x 2.00 m