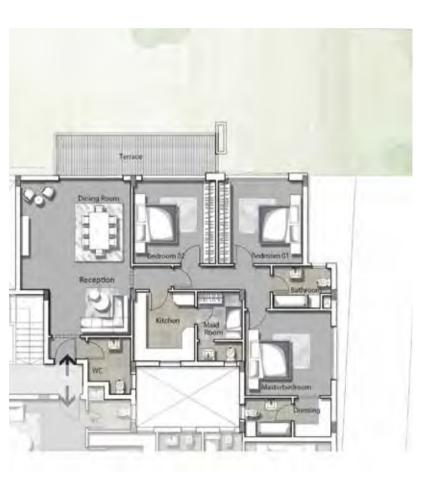

# **APARTMENTS**

### THREE BEDROOM / BUILDING A & B

|        | SPACE NAME         | DIMENSIONS    |
|--------|--------------------|---------------|
|        | LOBBY              | 3.15 x 1.40 m |
| TYPE 3 | GUEST BATHROOM     | 2.16 x 1.30 m |
|        | MAID'S BATHROOM    | 2.64 x 2.55 m |
|        | RECEPTION & DINING | 6.17 x 5.12 m |
|        | LIVING ROOM        | 3.90 x 3.88 m |
|        | KITCHEN            | 3.80 x 2.78 m |
|        | BATHROOM 01        | 2.56 x 1.90 m |
|        | MASTER BEDROOM     | 3.92 x 3.80 m |
|        | MASTER BATHROOM    | 2.53 x 1.78 m |
|        | MASTER DRESSING    | 1.90 x 1.83 m |
|        | BEDROOM 01         | 3.92 x 3.90 m |
|        | BEDROOM 02         | 4.03 x 3.90 m |

AVERAGE TERRACE 36m<sup>2</sup>

RAGE GARDEN 236m<sup>2</sup>

GROSS AREA 182m<sup>2</sup>

FRONT VIEW