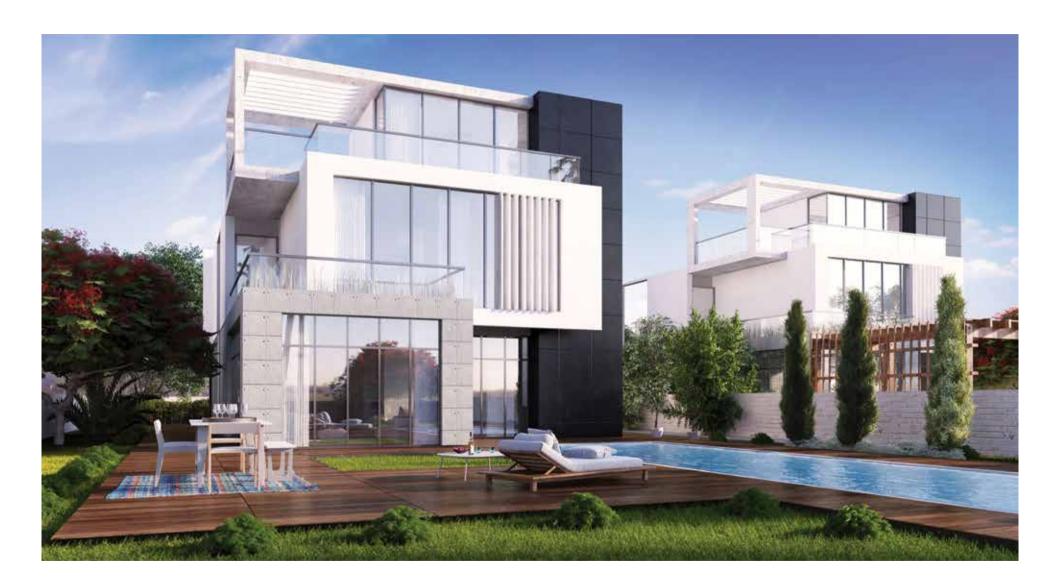

# ARCHITECTURE & DESIGN

The development's architecture is unlike any other, as its' seemingly unassuming design has much more sophisticated purposes. By focusing on natural light, the architects designed each unit with spacious patios and bright sun wells that guarantee plenty of sunlight. They also brought nature in from outside by installing trees, alongside other water elements, to create an inner garden that does more than purify the air, it creates each tenant's own personal heaven. The focus on nature aims to soften the harsh and dusty weather that is a feature of the areas on the outskirts of Cairo.

ARCHITECTURE & DESIGN 06:00