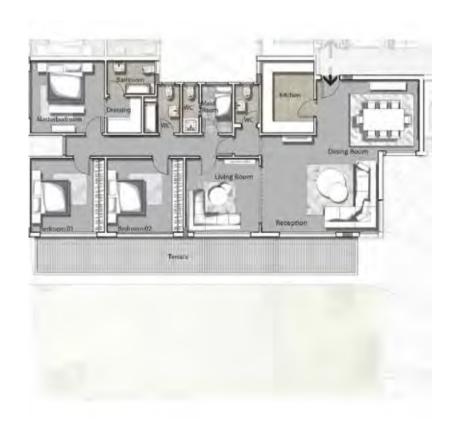

# **APARTMENTS**

### THREE BEDROOM / BUILDING A & B

|        | SPACE NAME      | DIMENSIONS    |
|--------|-----------------|---------------|
|        | GUEST BATHROOM  | 2.00 x 1.43 m |
| TYPE 4 | MAID'S ROOM     | 3.25 x 2.02 m |
|        | RECEPTION       | 8.32 x 5.17 m |
|        | DINING ROOM     | 5.20 x 3.75 m |
|        | KITCHEN         | 3.25 x 3.19 m |
|        | LIVING ROOM     | 5.13 x 3.12 m |
|        | BATHROOM 01     | 3.25 x 1.80 m |
|        | MASTER BEDROOM  | 3.97 x 3.92 m |
|        | MASTER BATHROOM | 2.32 x 1.90 m |
|        | MASTER DRESSING | 1.90 x 1.63 m |
|        | BEDROOM 01      | 4.07 x 4.02 m |
|        | BEDROOM 02      | 3.97 x 3.92 m |

AVERAGE TERRACE 17m<sup>2</sup>

GROSS AREA 199m²

FRONT VIEW