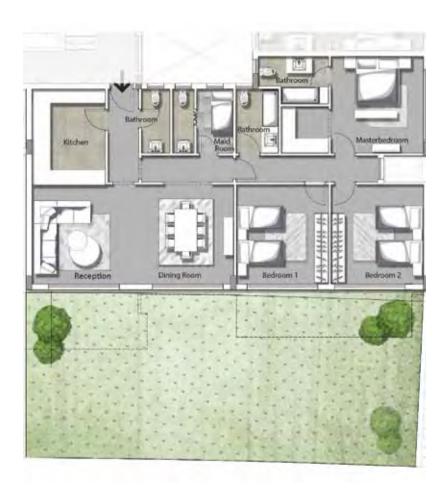

### THREE BEDROOM / BUILDING A & B

|        | SPACE NAME         | DIMENSIONS    |
|--------|--------------------|---------------|
|        | LOBBY              | 4.30 x 1.25 m |
| TYPE 1 | GUEST BATHROOM     | 2.10 x 1.05 m |
|        | MAID'S ROOM        | 3.25 x 2.00 m |
|        | RECEPTION & DINING | 8.30 x 5.15 m |
|        | KITCHEN            | 5.15 x 2.30 m |
|        | BATHROOM 01        | 3.25 x 1.80 m |
|        | MASTER BEDROOM     | 3.95 x 3.90 m |
|        | MASTER BATHROOM    | 2.30 x 1.90 m |
|        | MASTER DRESSING    | 1.90 x 1.60 m |
|        | BEDROOM 01         | 3.90 x 3.90 m |
|        | BEDROOM 02         | 4.05 x 4.00 m |
|        | LIVING ROOM        | 3.90 x 3.10 m |

ERAGE GARDEN 141m<sup>2</sup>

GROSS AREA 188m<sup>2</sup>

FRONT VIEW