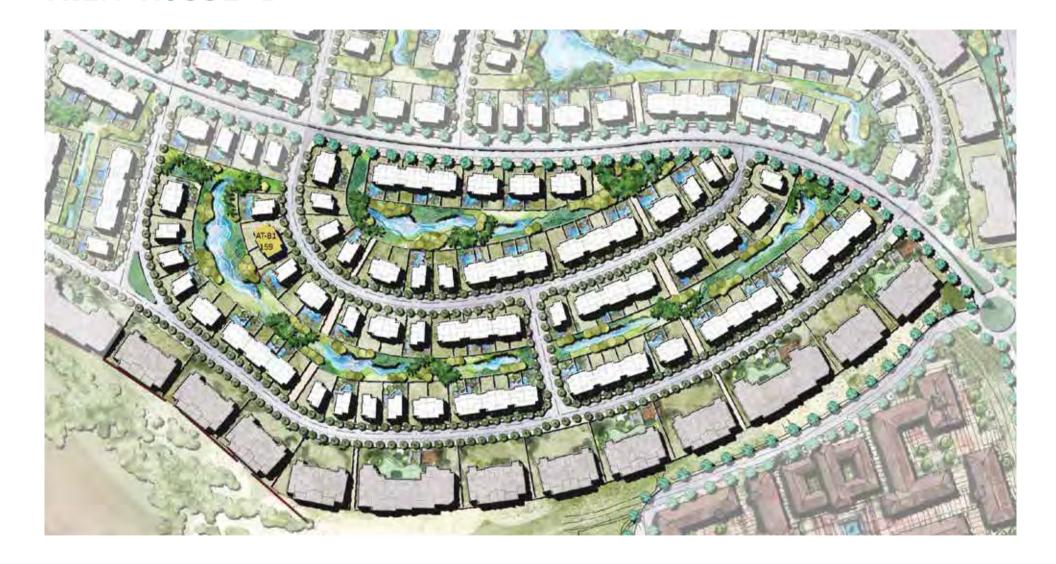

# MASTER PLAN

Joulz consists of residences, ranging from distinguished stand-alone units and twin houses to elegant townhouses and apartments. These units make up 30% of the development land area, which is surrounded by lush, vibrant vegetation. Units have unique views catering to tenants. Joulz' curving jogging trails located throughout the neighborhood aims to maximise the resident's experience, and to ensure that they maintain a healthy lifestyle. Apart from the jogging lanes, Joulz also provides bicycle lanes. For the little ones, each area inside the compound has a nearby children's playground annexed to it to ensure that families do not have to walk too far for their children's entertainment. Moreover, Joulz will have several ramps installed to guarantee that residents and their guests can move freely in all areas of the compound.

# ARCHITECTURE & DESIGN

The development's architecture is unlike any other, as its' seemingly unassuming design has much more sophisticated purposes. By focusing on natural light, the architects designed each unit with spacious patios and bright sun wells that guarantee plenty of sunlight. They also brought nature in from outside by installing trees, alongside other water elements, to create an inner garden that does more than purify the air, it creates each tenant's own personal heaven. The focus on nature aims to soften the harsh and dusty weather that is a feature of the areas on the outskirts of Cairo.