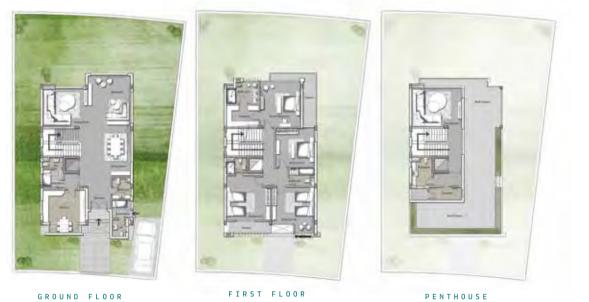

GROUND FLOOR

FIRST FLOOR

PENTHOUSE

GROUND FLOOR

FIRST FLOOR

PENTHOUSE

AVERAGE TERRACE 100m<sup>2</sup>

100m<sup>2</sup> AVERAGE LAND 491m<sup>2</sup>

AVERAGE TOTAL AREA 377m<sup>2</sup>