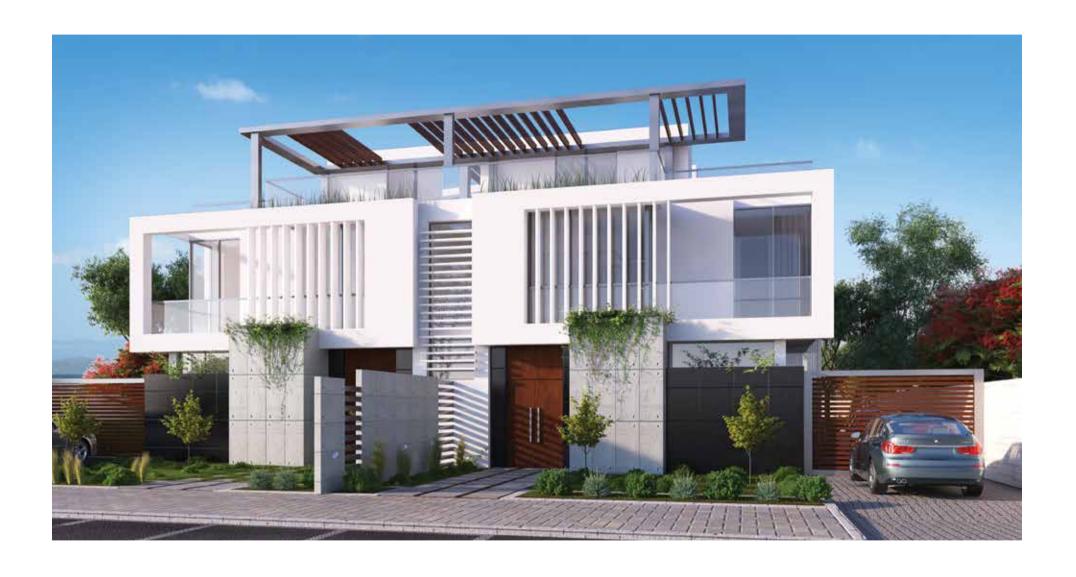

1         | 4.00 x 4.00 m |

AVERAGE TERRACE 10m<sup>2</sup>

AVERAGE GARDEN 99m²

GROSS AREA 175m²



BACK VIEW



FRONT VIEW



### DISCLAIMER:

All materials, dimensions and drawings are approximate. Information is subject to change without notice. Drawings are not to scale and actual usable floor space may vary from the state floor plans. The developer reserves the right to make revisions to the floor plans. All displayed garden and terrace areas vary according to unit locations in buildings and according to the project layout.

## CLOCK OF CONTENT

Our brochure has been separated into twelve sections to follow the twelve hours where light changes through daylight. Each section is separated with a gradient of the colors that are seen during those hours of the day.



# TWIN HOUSE B







TWIN HOUSE B

## TWIN HOUSES

### TWIN HOUSE B

|        | SPACE NAME       | DIMENSIONS    |     |
|--------|------------------|---------------|-----|
|        | ENTRANCE LOBBY   | 5.35 x 3.96 m |     |
| TYPE B | GUEST BATHROOM   | 1.79 x 1.76 m | c   |
|        | MAID'S ROOM      | 3.12 x 1.64 m | 2   |
|        | DRIVER'S ROOM    | 3.67 x 2.32 m | O N |
|        | INTERNAL COURT   | 4.13 x 3.17 m | -   |
|        | KITCHEN          | 5.43 x 3.22 m | - 0 |
|        | RECEPTION        | 6.32 x 5.71 m | 7   |
|        | DINING           | 3.87 x 2.92 m |     |
| _      | MASTER BEDROOM   | 4.38 x 3.80 m |     |
|        | MASTER DRESSING  |               |     |
|        | MASTER BATHROOM  | 2.87 x 1.79 m |     |
|        | BEDROOM 01       | 4.00 x 3.80 m | 7   |
|        | BATHROOM