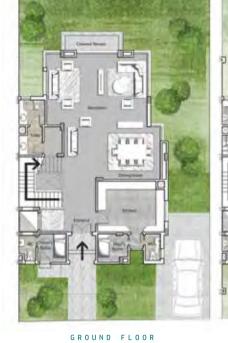

### THREE BEDROOM / BUILDING A & B

|        | SPACE NAME         | DIMENSIONS    |
|--------|--------------------|---------------|
|        | LOBBY              | 4.30 x 1.25 m |
| TYPE 1 | GUEST BATHROOM     | 2.10 x 1.05 m |
|        | MAID'S ROOM        | 3.25 x 2.00 m |
|        | RECEPTION & DINING | 8.30 x 5.15 m |
|        | KITCHEN            | 5.15 x 2.30 m |
|        | BATHROOM 01        | 3.25 x 1.80 m |
|        | MASTER BEDROOM     | 3.95 x 3.90 m |
|        | MASTER BATHROOM    | 2.30 x 1.90 m |
|        | MASTER DRESSING    | 1.90 x 1.60 m |
|        | BEDROOM 01         | 3.90 x 3.90 m |
|        | BEDROOM 02         | 4.05 x 4.00 m |
|        | LIVING ROOM        | 3.90 x 3.10 m |

ERAGE GARDEN 141m<sup>2</sup>

GROSS AREA 188m<sup>2</sup>

FRONT VIEW