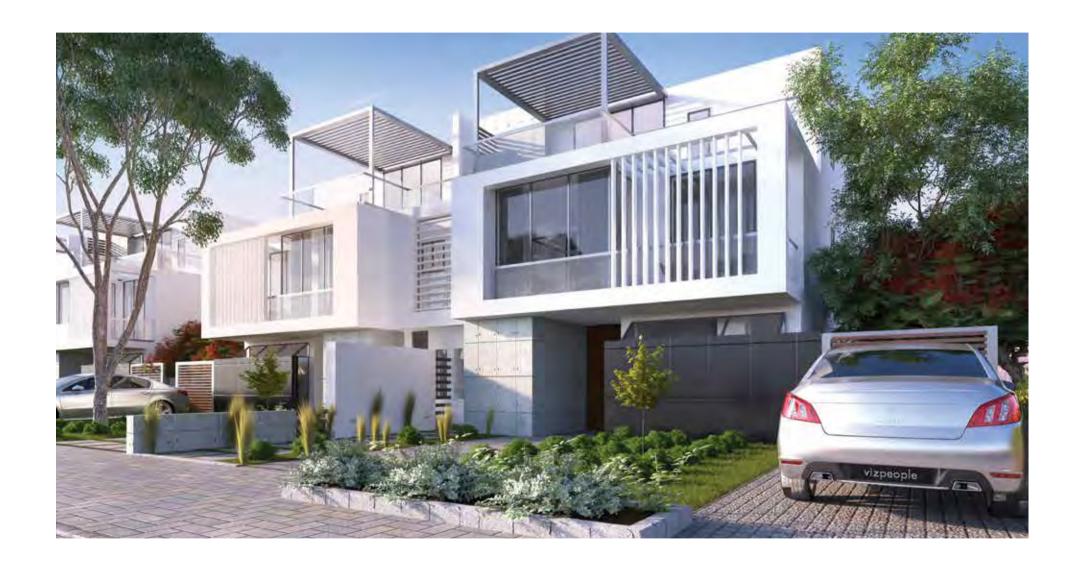

# ARCHITECTURE & DESIGN

The development's architecture is unlike any other, as its' seemingly unassuming design has much more sophisticated purposes. By focusing on natural light, the architects designed each unit with spacious patios and bright sun wells that guarantee plenty of sunlight. They also brought nature in from outside by installing trees, alongside other water elements, to create an inner garden that does more than purify the air, it creates each tenant's own personal heaven. The focus on nature aims to soften the harsh and dusty weather that is a feature of the areas on the outskirts of Cairo.

ARCHITECTURE & DESIGN 06:00