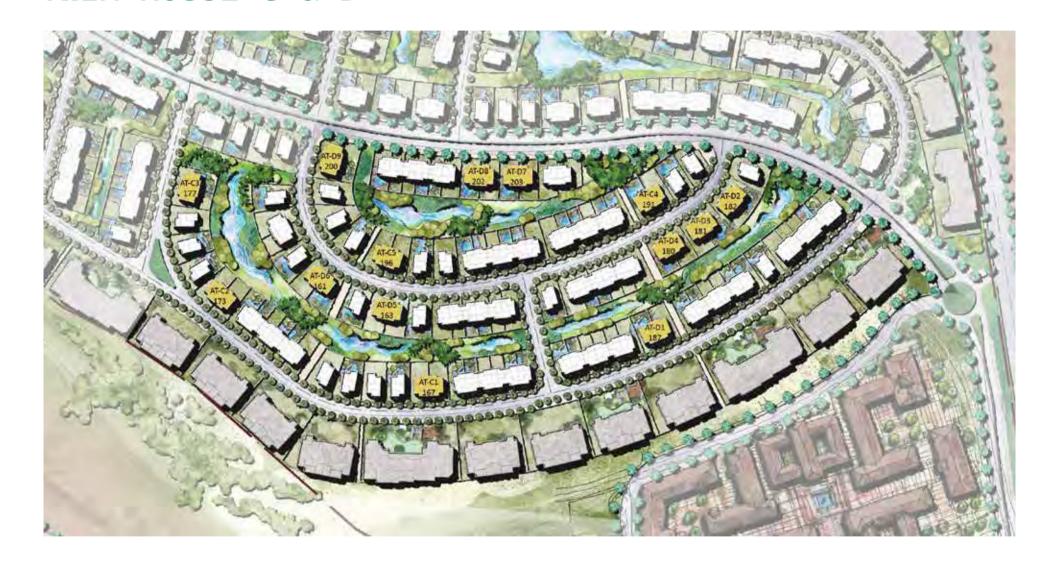

#### MASTER PLAN 05:00

# MASTER PLAN

Joulz consists of residences, ranging from distinguished stand-alone units and twin houses to elegant townhouses and apartments. These units make up 30% of the development land area, which is surrounded by lush, vibrant vegetation. Units have unique views catering to tenants. Joulz' curving jogging trails located throughout the neighborhood aims to maximise the resident's experience, and to ensure that they maintain a healthy lifestyle. Apart from the jogging lanes, Joulz also provides bicycle lanes. For the little ones, each area inside the compound has a nearby children's playground annexed to it to ensure that families do not have to walk too far for their children's entertainment. Moreover, Joulz will have several ramps installed to guarantee that residents and their guests can move freely in all areas of the compound.

2 1

MASTER PLAN 05:00