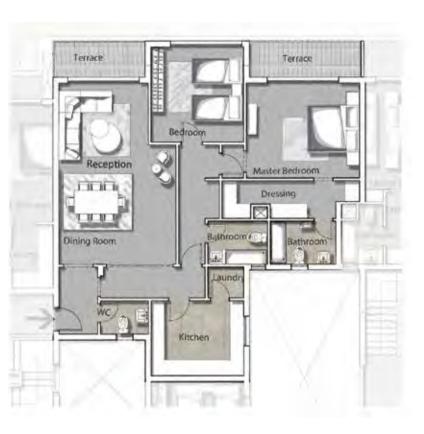

# **APARTMENTS**

### THREE BEDROOM / BUILDING A & B

|        | SPACE NAME         | DIMENSIONS    |
|--------|--------------------|---------------|
|        | LOBBY              | 4.30 x 1.25 m |
| TYPE 1 | GUEST BATHROOM     | 2.10 x 1.05 m |
|        | MAID'S ROOM        | 3.25 x 2.00 m |
|        | RECEPTION & DINING | 8.30 x 5.15 m |
|        | KITCHEN            | 5.15 x 2.30 m |
|        | BATHROOM 01        | 3.25 x 1.80 m |
|        | MASTER BEDROOM     | 3.95 x 3.90 m |
|        | MASTER BATHROOM    | 2.30 x 1.90 m |
|        | MASTER DRESSING    | 1.90 x 1.60 m |
|        | BEDROOM 01         | 3.90 x 3.90 m |
|        | BEDROOM 02         | 4.05 x 4.00 m |
|        | LIVING ROOM        | 3.90 x 3.10 m |