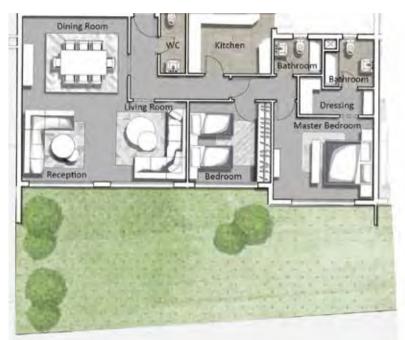

### THREE BEDROOM / BUILDING A & B

|        | SPACE NAME         | DIMENSIONS    |
|--------|--------------------|---------------|
|        | LOBBY              | 4.30 x 1.25 m |
| TYPE 1 | GUEST BATHROOM     | 2.10 x 1.05 m |
|        | MAID'S ROOM        | 3.25 x 2.00 m |
|        | RECEPTION & DINING | 8.30 x 5.15 m |
|        | KITCHEN            | 5.15 x 2.30 m |
|        | BATHROOM 01        | 3.25 x 1.80 m |
|        | MASTER BEDROOM     | 3.95 x 3.90 m |
|        | MASTER BATHROOM    | 2.30 x 1.90 m |
|        | MASTER DRESSING    | 1.90 x 1.60 m |
|        | BEDROOM 01         | 3.90 x 3.90 m |
|        | BEDROOM 02         | 4.05 x 4.00 m |
|        | LIVING ROOM        | 3.90 x 3.10 m |