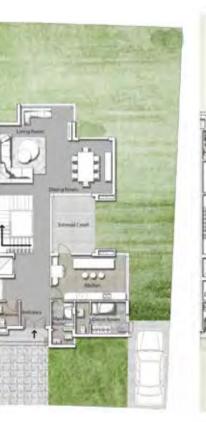

### THREE BEDROOM / BUILDING A & B

|        | SPACE NAME         | DIMENSIONS    |
|--------|--------------------|---------------|
|        | LOBBY              | 4.30 x 1.25 m |
| TYPE 1 | GUEST BATHROOM     | 2.10 x 1.05 m |
|        | MAID'S ROOM        | 3.25 x 2.00 m |
|        | RECEPTION & DINING | 8.30 x 5.15 m |
|        | KITCHEN            | 5.15 x 2.30 m |
|        | BATHROOM 01        | 3.25 x 1.80 m |
|        | MASTER BEDROOM     | 3.95 x 3.90 m |
|        | MASTER BATHROOM    | 2.30 x 1.90 m |
|        | MASTER DRESSING    | 1.90 x 1.60 m |
|        | BEDROOM 01         | 3.90 x 3.90 m |
|        | BEDROOM 02         | 4.05 x 4.00 m |
|        | LIVING ROOM        | 3.90 x 3.10 m |

ERAGE GARDEN 141m<sup>2</sup>

GROSS AREA 188m<sup>2</sup>

FRONT VIEW