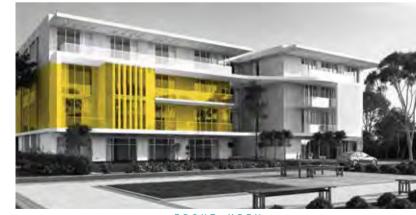

|
|--------|----------------------|------------------|
|        | DINING ROOM          | 5.42 x 3.75 m    |
| TYPE 7 | GUEST BATHROOM       | 2.15 x 1.30 m    |
|        | MAID'S ROOM          | 2.64 x 2.56 m    |
|        | RECEPTION 01         | 6.17 x 4.28 m    |
|        | BEDROOM/LIVING ROOM  | 4.00 x 3.88 m    |
|        | KITCHEN              | 3.80 x 2.78 m    |
|        | LIVING ROOM          | 4.03 x 3.10 m    |
|        | BATHROOM             | 2.55 x 1.90 m    |
|        | MASTER BEDROOM       | 3.92 x 3.80 m    |
|        | MASTER BATHROOM      | 2.53 x 1.78 m    |
|        | MASTER DRESSING      | 1.90 x 1.83 m    |
|        | BEDROOM 01           | 3.92 x 3.90 m    |
|        | BEDROOM 02           | 4.03 x 4.00 m    |
|        | AVERAGE TERRACE 24m² | GROSS AREA 207m² |







#### DISCLAIMER

All materials, dimensions and drawings are approximate. Information is subject to change without notice. Drawings are not to scale and actual usable floor space may vary from the state floor plans. The developer reserves the right to make revisions to the floor plans. All displayed garden and terrace areas vary according to unit locations in buildings and according to the project layout.

3 1

# **APARTMENTS**

### THREE BEDROOM / BUILDING A & B

|        | SPACE NAME      | DIMENSIONS    |
|--------|-----------------|---------------|
|        | LOBBY           | 1.70 x 1.00 m |
| TYPE 8 | GUEST BATHROOM  | 2.65 x 2.00 m |
|        | MAID'S ROOM     | 3.25 x 2.12 m |
|        | RECEPTION       | 5.17 x 5.12 m |
|        | DINING ROOM     | 3.82 x 2.15 m |
|        |