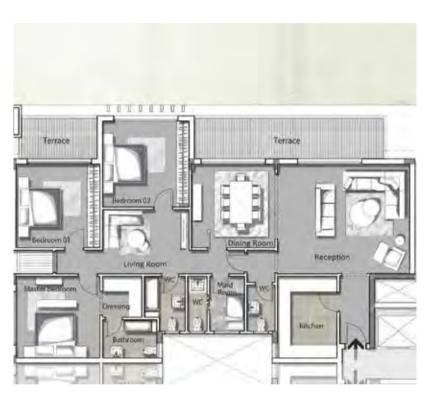

# **APARTMENTS**

### THREE BEDROOM / BUILDING A & B

|        | SPACE NAME         | DIMENSIONS    |
|--------|--------------------|---------------|
|        | LOBBY              | 4.30 x 1.25 m |
| TYPE 1 | GUEST BATHROOM     | 2.10 x 1.05 m |
|        | MAID'S ROOM        | 3.25 x 2.00 m |
|        | RECEPTION & DINING | 8.30 x 5.15 m |
|        | KITCHEN            | 5.15 x 2.30 m |
|        | BATHROOM 01        | 3.25 x 1.80 m |
|        | MASTER BEDROOM     | 3.95 x 3.90 m |
|        | MASTER BATHROOM    | 2.30 x 1.90 m |
|        | MASTER DRESSING    | 1.90 x 1.60 m |
|        | BEDROOM 01         | 3.90 x 3.90 m |
|        | BEDROOM 02         | 4.05 x 4.00 m |
|        | LIVING ROOM        | 3.90 x 3.10 m |