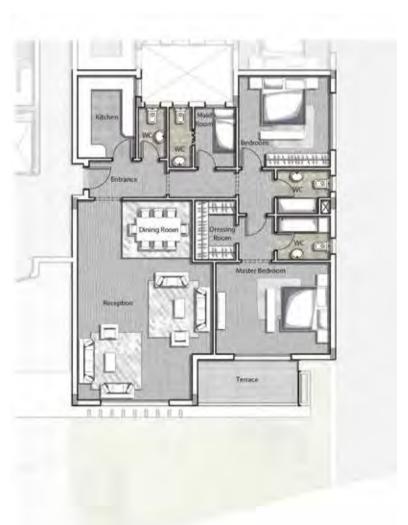

### THREE BEDROOM / BUILDING A & B

|        | SPACE NAME         | DIMENSIONS    |
|--------|--------------------|---------------|
|        | LOBBY              | 4.30 x 1.25 m |
| TYPE 1 | GUEST BATHROOM     | 2.10 x 1.05 m |
|        | MAID'S ROOM        | 3.25 x 2.00 m |
|        | RECEPTION & DINING | 8.30 x 5.15 m |
|        | KITCHEN            | 5.15 x 2.30 m |
|        | BATHROOM 01        | 3.25 x 1.80 m |
|        | MASTER BEDROOM     | 3.95 x 3.90 m |
|        | MASTER BATHROOM    | 2.30 x 1.90 m |
|        | MASTER DRESSING    | 1.90 x 1.60 m |
|        | BEDROOM 01         | 3.90 x 3.90 m |
|        | BEDROOM 02         | 4.05 x 4.00 m |
|        | LIVING ROOM        | 3.90 x 3.10 m |