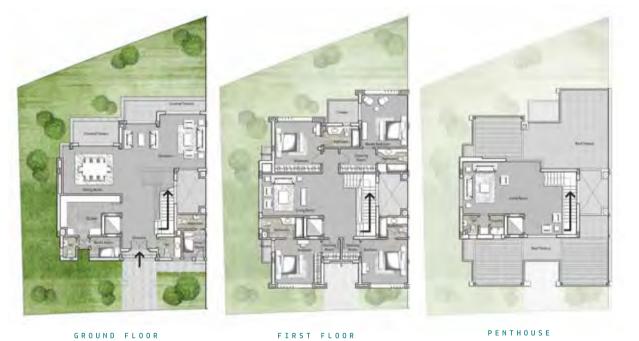

| 7.25 x 4.65 m |
|      | DINING          | 5.10 x 4.13 m |
|      | MASTER BEDROOM  | 4.50 x 4.00 m |
|      | MASTER DRESSING | 3.05 x 2.05 m |
|      | MASTER BATHROOM | 2.50 x 2.05 m |
|      | BEDROOM 01      | 4.34 x 4.00 m |
|      | BATHROOM 01     | 3.26 x 1.80 m |
|      | BEDROOM 02      | 4.00 x 3.80 m |
|      | BATHROOM 02     | 3.60 x 1.80 m |
|      | DRESSING 02     | 1.80 x 1.56 m |
|      | BEDROOM 03      | 4.00 x 3.80 m |
|      | BATHROOM 03     | 2.50 x 1.80 m |
|      | DRESSING 03     | 1.80 x 1.57 m |
|      | LIVING ROOM     | 5.22 x 3.63 m |
|      | FAMILY LIVING   | 6.74 x 4.50 m |
|      | BATHROOM        | 1.67 x 1.36 m |
|      | LAUNDRY         | 1.67 x 1.20 m |

AVERAGE TERRACE (G MIRROR) 119m² AVERAGE LAND (G) 359m² AVERAGE TOTAL AREA (G) 379m²



### ISCLAIMER:

All materials, dimensions and drawings are approximate. Information is subject to change without notice. Drawings are not to scale and actual usable floor space may vary from the state floor plans. The developer reserves the right to make revisions to the floor plans. All displayed garden and terrace areas vary according to unit locations in buildings and according to the project layout.



## CLOCK OF CONTENT

Our brochure has been separated into twelve sections to follow the twelve hours where light changes through daylight. Each section is separated with a gradient of the colors that are seen during those hours of the day.



# TOWNHOUSE A & B







FRONT VIEW BACK VIEW

TYPE A & B CORNER TYPE A & B MIDDLE

## **TOWNHOUSES**

### TOWNHOUSE A & B CORNER

|