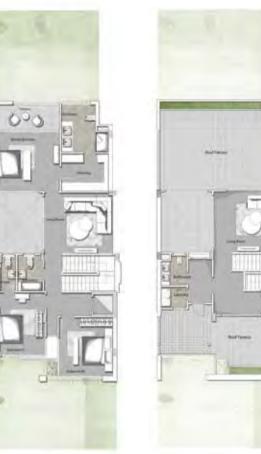

# TWIN HOUSES

## TWIN HOUSE C & D

|                   | SPACE NAME                   | DIMENSIONS                      |
|-------------------|------------------------------|---------------------------------|
|                   | ENTRANCE LOBBY               | 5.17 x 4.24 m                   |
| TYPE              | GUEST BATHROOM               | 2.48 x 1.79 m                   |
| C & D             | MAID'S ROOM                  | 3.80 x 2.40 m                   |
|                   | DRIVER'S ROOM                | 2.50 x 1.79 m                   |
|                   | DRIVER'S BATHROOM            | 1.66 x 1.00 m                   |
|                   | KITCHEN                      | 3.80 x 3.70 m                   |
|                   | RECEPTION                    | 5.71 x 5.42 m                   |
|                   | DINING                       | 4.40 x 3.92 m                   |
|                   | INTERNAL COURT               | 2.99 x 2.81 m                   |
|                   | MASTER BEDROOM               | 5.95 x 4.20 m                   |
|                   | MASTER DRESSING              | 3.70 x 2.04 m                   |
|                   | MASTER BATHROOM              | 3.70 x 2.04 m                   |
|                   | BEDROOM 01                   | 4.00 x 3.80 m                   |
|                   | BATHROOM 01                  | 2.50 x 1.80 m 🚆                 |
|                   | BEDROOM 02                   | 4.00 x 3.80 m                   |
|                   | BEDROOM 03                   | 4.40 x 3.80 m                   |
|                   | BATHROOM 03                  | 2.50 x 1.79 m                   |
|                   | FAMILY LIVING                | 5.22 x 4.40 m                   |
|                   | BATHROOM                     | 2.45 x 1.40 m                   |
|                   | LAUNDRY                      | 3.80 x 1.25 m                   |
| AVERAGE TERRACE ( | C) 89m² AVERAGE LAND (C) 370 | Om² AVERAGE TOTAL AREA (C) 364n |
| AVERAGE TERRACE ( | D) 83m² AVERAGE LAND (D) 380 | Om² AVERAGE TOTAL AREA (D) 347n |

GROUND FLOOR FIRST FLOOR PENTHOUSE