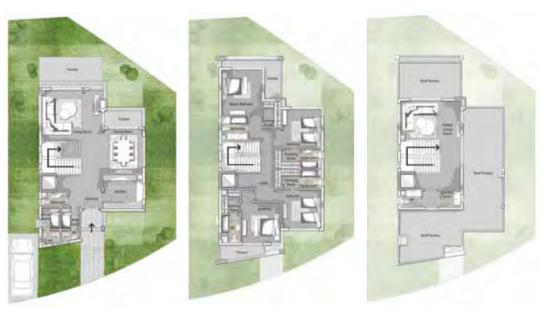

### STAND ALONE VILLA A

|        | SPACE NAME      | DIMENSIONS      |
|--------|-----------------|-----------------|
|        | LOBBY           | 3.50 x 2.50 m   |
| TYPE A | DRIVER'S ROOM   | 3.90 x 2.00 m   |
|        | MAID'S ROOM     | 3.40 x 2.20 m   |
|        | KITCHEN         | 4.60 x 4.60 m   |
|        | GUEST BATHROOM  | 2.30 x 2.00 m   |
|        | LIVING ROOM     | 6.10 x 4.00 m   |
|        | RECEPTION       | 5.25 x 5.00 m   |
|        | DINING          | 5.25 x 3.50 m   |
|        | MASTER BEDROOM  | 4.85 x 4.40 m   |
|        | MASTER DRESSING | 2.45 x 2.40 m   |
|        | MASTER BATHROOM | 3.45 x 2.35 m   |
|        | BEDROOM 01      | 4.15 x 4.15 m → |
|        | BATHROOM        | 2.20 x 1.90 m   |
|        | BEDROOM 02      | 4.90 x 4.60 m   |
|        | BEDROOM 03      | 4.75 x 4.75 m   |
|        | BATHROOM 03     | 2.20 x 1.85 m   |
|        | LIVING ROOM     | 5.35 x 4.10 m   |
|        | BATHROOM        | 3.10 x 2.20 m   |
|        | LAUNDRY         | 3.55 x 1.40 m   |
|        |                 |                 |

GROUND FLOOR FIRST FLOOR PENTHOUSE