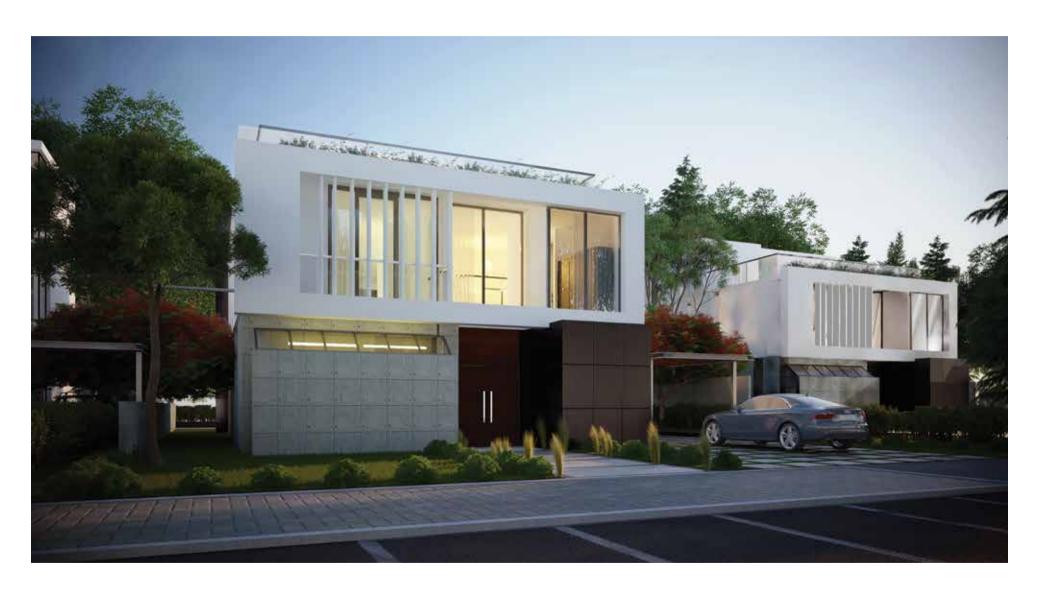

# ARCHITECTURE & DESIGN

The development's architecture is unlike any other, as its' seemingly unassuming design has much more sophisticated purposes. By focusing on natural light, the architects designed each unit with spacious patios and bright sun wells that guarantee plenty of sunlight. They also brought nature in from outside by installing trees, alongside other water elements, to create an inner garden that does more than purify the air, it creates each tenant's own personal heaven. The focus on nature aims to soften the harsh and dusty weather that is a feature of the areas on the outskirts of Cairo.

ARCHITECTURE & DESIGN 06:00