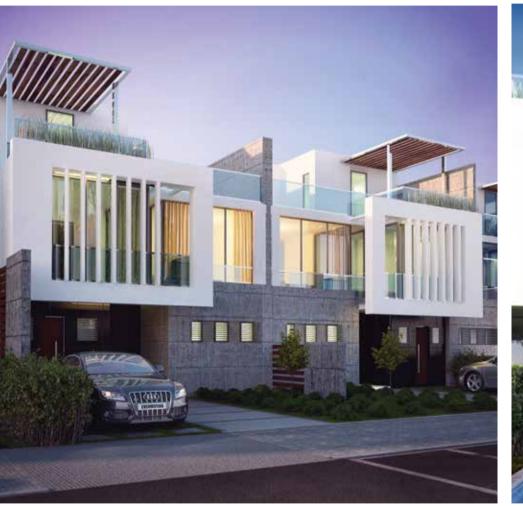

|
|                     | LIVING ROOM          | 4.75 x 4.20 m              |
|                     | BATHROOM             | 2.20 x 1.80 m              |
|                     | LAUNDRY              | 1.80 x 1.45 m              |
| AVERAGE TERRACE 871 | m² AVERAGE LAND 253m | 2 AVERAGE TOTAL AREA 310m² |





GROUND FLOOR

FIRST FLOOR

PENTHOUSE

#### DISCLAIM

All materials, dimensions and drawings are approximate. Information is subject to change without notice. Drawings are not to scale and actual usable floor space may vary from the state floor plans. The developer reserves the right to make revisions to the floor plans. All displayed garden and terrace areas vary according to unit locations in buildings and according to the project layout.

TOWNHOUSES 09:00

5 7

# TOWNHOUSE C







FRONT VIEW BACK VIEW

TYPE C CORNER TYPE C MIDDLE

## **TOWNHOUSES**

### TOWNHOUSE C CORNER

|                    | SPACE NAME             | DIMENSIONS                           |
|--------------------|------------------------|--------------------------------------|
|                    | DRIVER'S ROOM          | 2.85 x 2.40 m                        |
| TYPE C             | LOBBY                  | 2.76 x 1.30 m                        |
| CORNER             | MAID'S ROOM            | 2.50 x 2.40 m                        |
|                    | GUEST BATHROOM         | 2.40 x 1.10 m                        |
|                    | RECEPTION & DINING     | 8.40 x 5.20 m                        |
|                    | KITCHEN                | 3.70 x 2.70 m ≈                      |
|