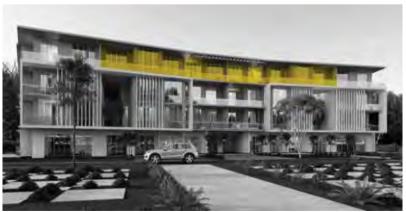

# ARCHITECTURE & DESIGN

The development's architecture is unlike any other, as its' seemingly unassuming design has much more sophisticated purposes. By focusing on natural light, the architects designed each unit with spacious patios and bright sun wells that guarantee plenty of sunlight. They also brought nature in from outside by installing trees, alongside other water elements, to create an inner garden that does more than purify the air, it creates each tenant's own personal heaven. The focus on nature aims to soften the harsh and dusty weather that is a feature of the areas on the outskirts of Cairo.

ARCHITECTURE & DESIGN 06:00