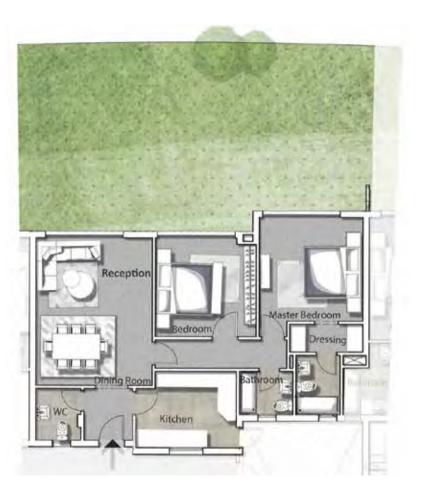

### THREE BEDROOM / BUILDING A & B

|        | SPACE NAME         | DIMENSIONS    |
|--------|--------------------|---------------|
|        | LOBBY              | 4.30 x 1.25 m |
| TYPE 1 | GUEST BATHROOM     | 2.10 x 1.05 m |
|        | MAID'S ROOM        | 3.25 x 2.00 m |
|        | RECEPTION & DINING | 8.30 x 5.15 m |
|        | KITCHEN            | 5.15 x 2.30 m |
|        | BATHROOM 01        | 3.25 x 1.80 m |
|        | MASTER BEDROOM     | 3.95 x 3.90 m |
|        | MASTER BATHROOM    | 2.30 x 1.90 m |
|        | MASTER DRESSING    | 1.90 x 1.60 m |
|        | BEDROOM 01         | 3.90 x 3.90 m |
|        | BEDROOM 02         | 4.05 x 4.00 m |
|        | LIVING ROOM        | 3.90 x 3.10 m |