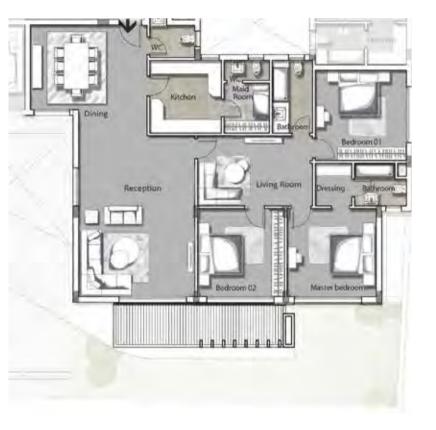

# **APARTMENTS**

### THREE BEDROOM / BUILDING A & B

|        | SPACE NAME         | DIMENSIONS    |
|--------|--------------------|---------------|
|        | LOBBY              | 4.30 x 1.25 m |
| TYPE 1 | GUEST BATHROOM     | 2.10 x 1.05 m |
|        | MAID'S ROOM        | 3.25 x 2.00 m |
|        | RECEPTION & DINING | 8.30 x 5.15 m |
|        | KITCHEN            | 5.15 x 2.30 m |
|        | BATHROOM 01        | 3.25 x 1.80 m |
|        | MASTER BEDROOM     | 3.95 x 3.90 m |
|        | MASTER BATHROOM    | 2.30 x 1.90 m |
|        | MASTER DRESSING    | 1.90 x 1.60 m |
|        | BEDROOM 01         | 3.90 x 3.90 m |
|        | BEDROOM 02         | 4.05 x 4.00 m |
|        | LIVING ROOM        | 3.90 x 3.10 m |