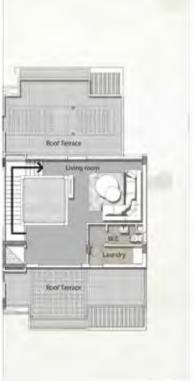

# **APARTMENTS**

### THREE BEDROOM / BUILDING A & B

|        | SPACE NAME         | DIMENSIONS    |
|--------|--------------------|---------------|
|        | LOBBY              | 4.30 x 1.25 m |
| TYPE 1 | GUEST BATHROOM     | 2.10 x 1.05 m |
|        | MAID'S ROOM        | 3.25 x 2.00 m |
|        | RECEPTION & DINING | 8.30 x 5.15 m |
|        | KITCHEN            | 5.15 x 2.30 m |
|        | BATHROOM 01        | 3.25 x 1.80 m |
|        | MASTER BEDROOM     | 3.95 x 3.90 m |
|        | MASTER BATHROOM    | 2.30 x 1.90 m |
|        | MASTER DRESSING    | 1.90 x 1.60 m |
|        | BEDROOM 01         | 3.90 x 3.90 m |
|        | BEDROOM 02         | 4.05 x 4.00 m |
|        | LIVING ROOM        | 3.90 x 3.10 m |

ERAGE GARDEN 141m<sup>2</sup>

GROSS AREA 188m<sup>2</sup>

FRONT VIEW