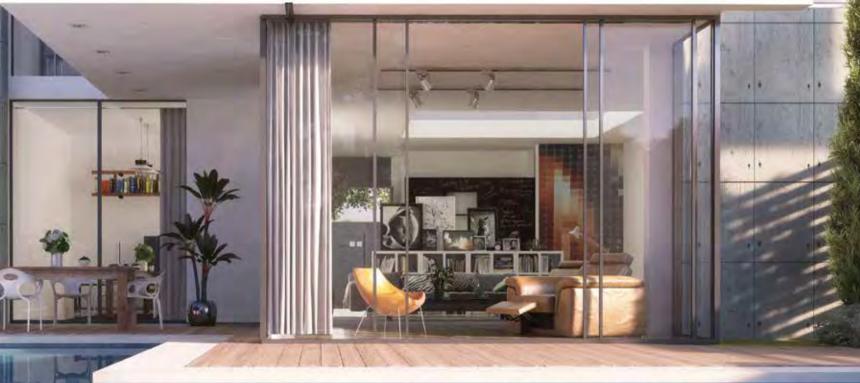

# **CLUBHOUSE**

The clubhouse is central to the neighborhood's experience as it grants its residents a range of services that serve every tenant's need. The clubhouse boasts an exclusive **restaurant** that brings together its residents and their guests for a one-of-a-kind gastronomical experience. Apart from its stately reception lounge, the building houses a community business center, cigar lounge, and ladies lounge along with a **nursery** and **play area** to keep the little ones busy. Joulz' residents will be able to catch the latest films in the clubhouse private cinema, and can catch up on their activities in the bar or on the pool side bar, where several tentants and their families can be found basking in the sun or splashing happily in the **pool**. Ensuring the well being of the community are the clubhouse's gym and spa that also houses an **indoor pool** for cooler days.

# ARCHITECTURE & DESIGN

The development's architecture is unlike any other, as its' seemingly unassuming design has much more sophisticated purposes. By focusing on natural light, the architects designed each unit with spacious patios and bright sun wells that guarantee plenty of sunlight. They also brought nature in from outside by installing trees, alongside other water elements, to create an inner garden that does more than purify the air, it creates each tenant's own personal heaven. The focus on nature aims to soften the harsh and dusty weather that is a feature of the areas on the outskirts of Cairo.