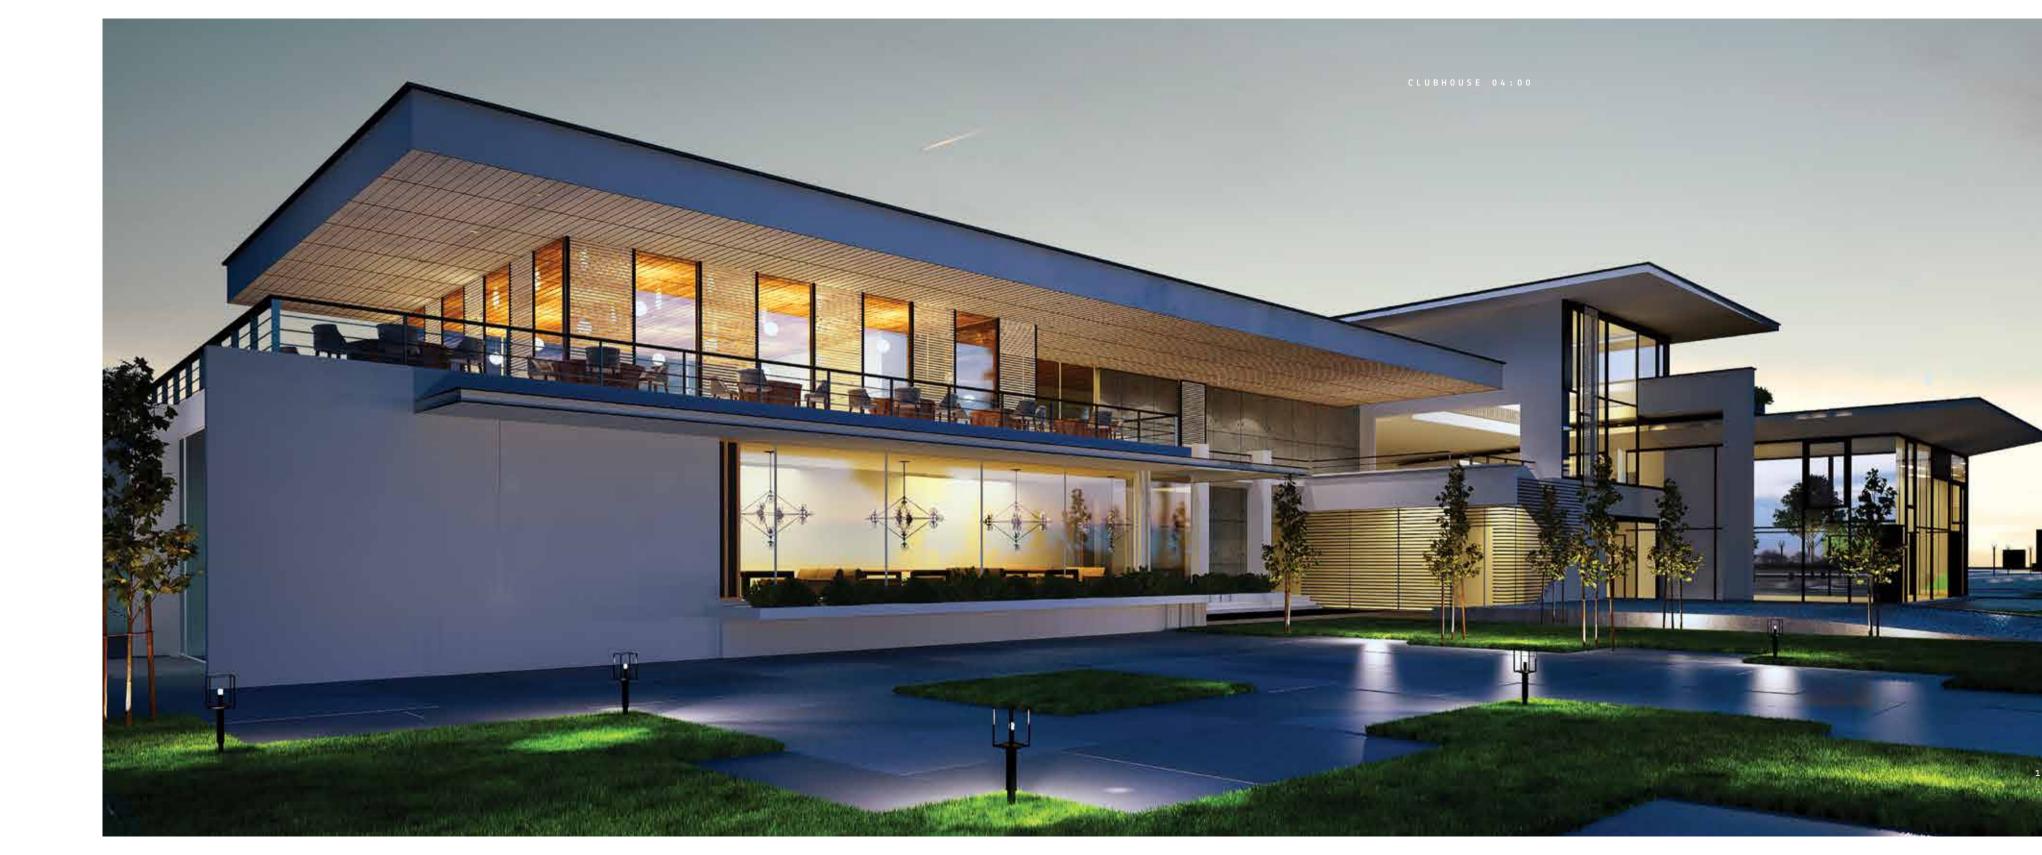

# **CLUBHOUSE**

The clubhouse is central to the neighborhood's experience as it grants its residents a range of services that serve every tenant's need. The clubhouse boasts an exclusive **restaurant** that brings together its residents and their guests for a one-of-a-kind gastronomical experience. Apart from its stately reception lounge, the building houses a community business center, cigar lounge, and ladies lounge along with a **nursery** and **play area** to keep the little ones busy. Joulz' residents will be able to catch the latest films in the clubhouse private cinema, and can catch up on their activities in the bar or on the pool side bar, where several tentants and their families can be found basking in the sun or splashing happily in the **pool**. Ensuring the well being of the community are the clubhouse's gym and spa that also houses an **indoor pool** for cooler days.

C L U B H O U S E 0 4 : 0 0