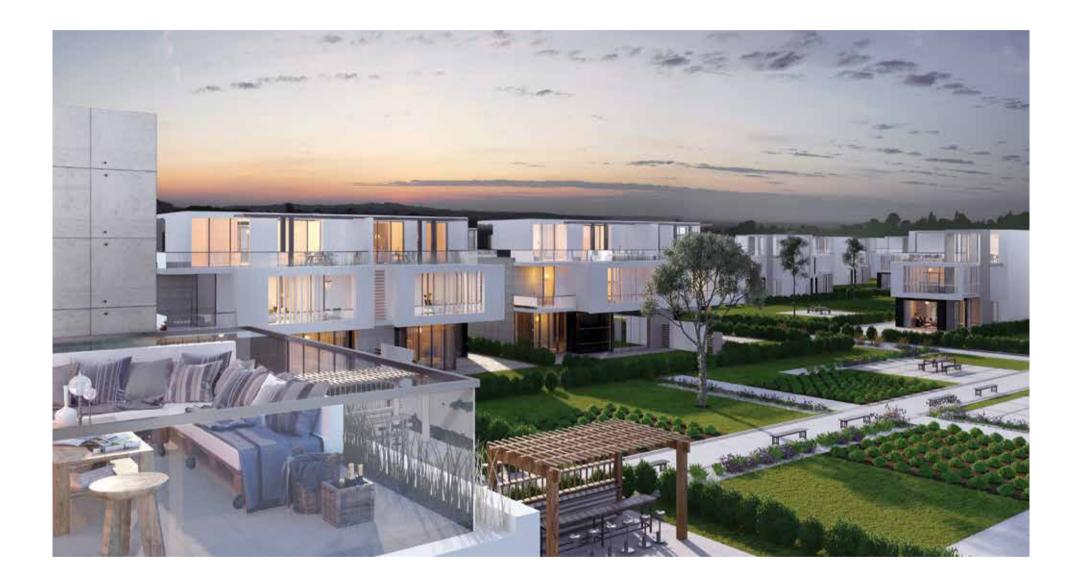

# **CLUBHOUSE**

The clubhouse is central to the neighborhood's experience as it grants its residents a range of services that serve every tenant's need. The clubhouse boasts an exclusive **restaurant** that brings together its residents and their guests for a one-of-a-kind gastronomical experience. Apart from its stately reception lounge, the building houses a community business center, cigar lounge, and ladies lounge along with a **nursery** and **play area** to keep the little ones busy. Joulz' residents will be able to catch the latest films in the clubhouse private cinema, and can catch up on their activities in the bar or on the pool side bar, where several tentants and their families can be found basking in the sun or splashing happily in the **pool**. Ensuring the well being of the community are the clubhouse's gym and spa that also houses an **indoor pool** for cooler days.

# MASTER PLAN

Joulz consists of residences, ranging from distinguished stand-alone units and twin houses to elegant townhouses and apartments. These units make up 30% of the development land area, which is surrounded by lush, vibrant vegetation. Units have unique views catering to tenants. Joulz' curving jogging trails located throughout the neighborhood aims to maximise the resident's experience, and to ensure that they maintain a healthy lifestyle. Apart from the jogging lanes, Joulz also provides bicycle lanes. For the little ones, each area inside the compound has a nearby children's playground annexed to it to ensure that families do not have to walk too far for their children's entertainment. Moreover, Joulz will have several ramps installed to guarantee that residents and their guests can move freely in all areas of the compound.