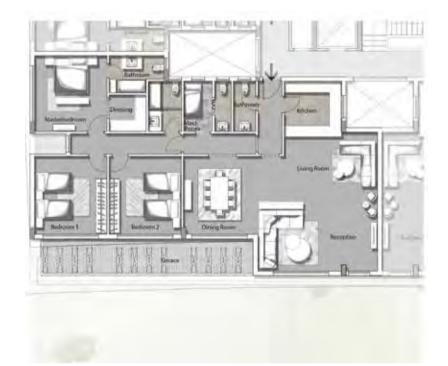

# **APARTMENTS**

### THREE BEDROOM / BUILDING A & B

|        | SPACE NAME         | DIMENSIONS    |
|--------|--------------------|---------------|
|        | LOBBY              | 4.30 x 1.25 m |
| TYPE 1 | GUEST BATHROOM     | 2.10 x 1.05 m |
|        | MAID'S ROOM        | 3.25 x 2.00 m |
|        | RECEPTION & DINING | 8.30 x 5.15 m |
|        | KITCHEN            | 5.15 x 2.30 m |
|        | BATHROOM 01        | 3.25 x 1.80 m |
|        | MASTER BEDROOM     | 3.95 x 3.90 m |
|        | MASTER BATHROOM    | 2.30 x 1.90 m |
|        | MASTER DRESSING    | 1.90 x 1.60 m |
|        | BEDROOM 01         | 3.90 x 3.90 m |
|        | BEDROOM 02         | 4.05 x 4.00 m |
|        | LIVING ROOM        | 3.90 x 3.10 m |