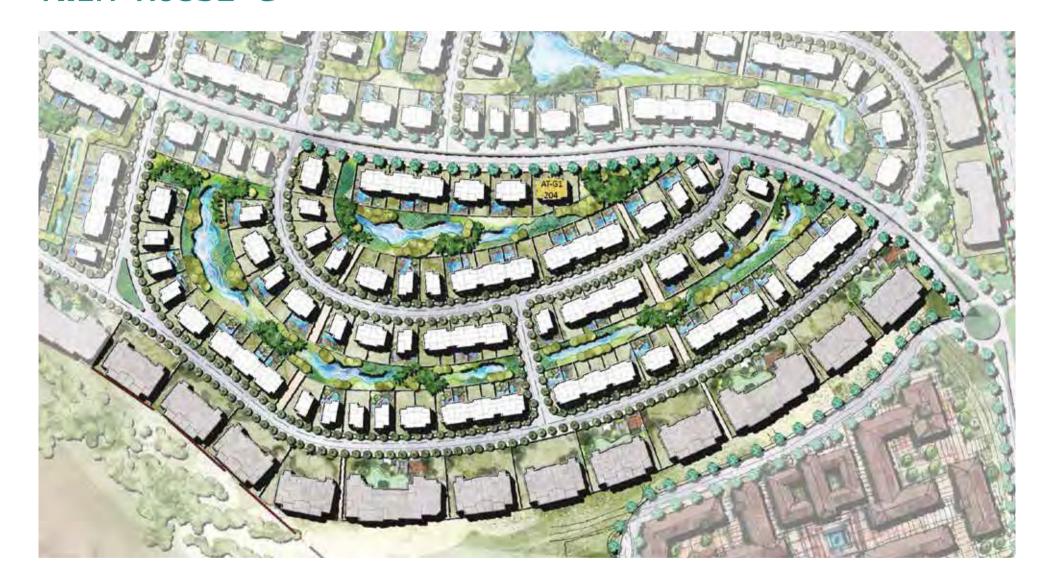

# MASTER PLAN

Joulz consists of residences, ranging from distinguished stand-alone units and twin houses to elegant townhouses and apartments. These units make up 30% of the development land area, which is surrounded by lush, vibrant vegetation. Units have unique views catering to tenants. Joulz' curving jogging trails located throughout the neighborhood aims to maximise the resident's experience, and to ensure that they maintain a healthy lifestyle. Apart from the jogging lanes, Joulz also provides bicycle lanes. For the little ones, each area inside the compound has a nearby children's playground annexed to it to ensure that families do not have to walk too far for their children's entertainment. Moreover, Joulz will have several ramps installed to guarantee that residents and their guests can move freely in all areas of the compound.