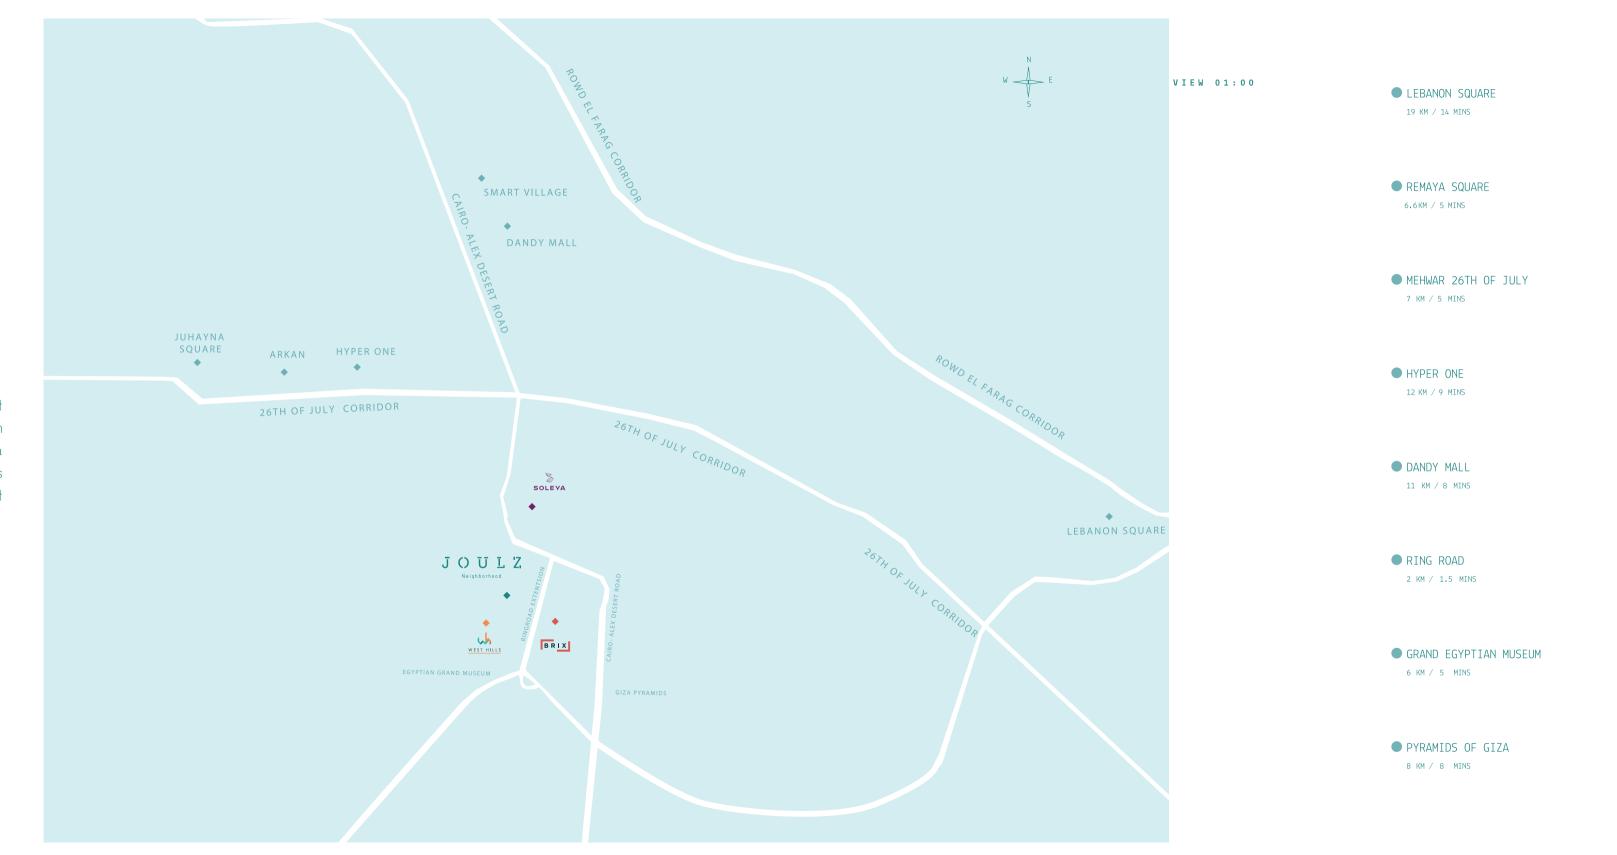

# LOCATION

Strategically located on the Cairo-Alexandria Desert Road, almost 20 minutes away from Mohandeseen and only moments away from the Ring Road. With an abundance of greenery, Joulz provides a peaceful, and scenic get-away in a private community for its residents in a location that is close to the city, yet far enough to disconnect from its racket.