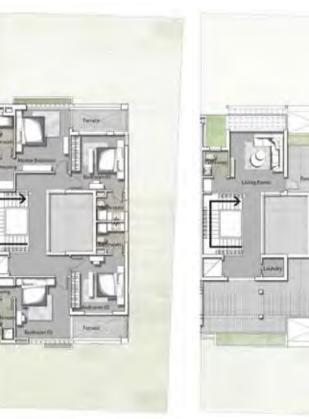

### THREE BEDROOM / BUILDING A & B

|        | SPACE NAME         | DIMENSIONS    |
|--------|--------------------|---------------|
|        | LOBBY              | 4.30 x 1.25 m |
| TYPE 1 | GUEST BATHROOM     | 2.10 x 1.05 m |
|        | MAID'S ROOM        | 3.25 x 2.00 m |
|        | RECEPTION & DINING | 8.30 x 5.15 m |
|        | KITCHEN            | 5.15 x 2.30 m |
|        | BATHROOM 01        | 3.25 x 1.80 m |
|        | MASTER BEDROOM     | 3.95 x 3.90 m |
|        | MASTER BATHROOM    | 2.30 x 1.90 m |
|        | MASTER DRESSING    | 1.90 x 1.60 m |
|        | BEDROOM 01         | 3.90 x 3.90 m |
|        | BEDROOM 02         | 4.05 x 4.00 m |
|        | LIVING ROOM        | 3.90 x 3.10 m |

ERAGE GARDEN 141m<sup>2</sup>

GROSS AREA 188m<sup>2</sup>

FRONT VIEW