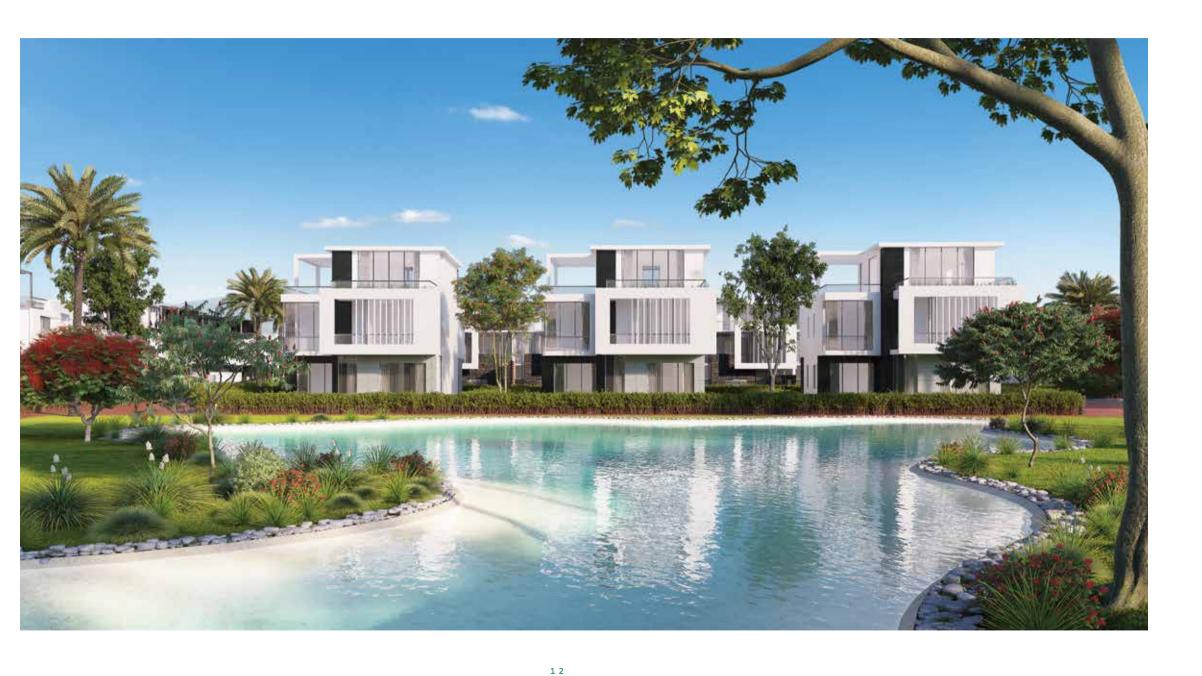

### ABOUT JOULZ

Joulz consists of 1.188 residential units containing an array of apartments, townhouses, twin houses, and stand-alone villas: all resplendently designed to be illuminated by natural light. Joulz has more than just artful homes: it creates a habitat of well being that its community deserves. Following an eco-friendly philosophy, all of the units in Joulz have been especially designed to provide the best of Egypt's climate, sunny days and cool air through greenery installed inside each home to acclimatize the temperature, keeping the air fresher and cleaner. A healthy glow is retained through the dedicated jogging and bicycle lanes surrounding the vast verdure between the residential areas, providing the chance to practice healthier daily habits that are hard to sustain in the city. Apart from unmatched views and vast landscapes, Joulz possesses a fully equipped clubhouse, two professional sport's fields, and many lively children's playgrounds, among other facilities that serve its distinguished community.

### **GREENERY**

The neighborhood grants its residents with seemingly endless green grounds where they can relish lush grass fields and a variety of flora. Details are everything, as each green expanse has been thematically designed, and in turn, every green area is unlike the other. The variety of vegetation in this unmatched location makes it idyllic, offering its community consistent serenity as their senses will be satisfied whenever they view this mixture of plant life which is maintained by a team of on-site gardeners throughout the compound.