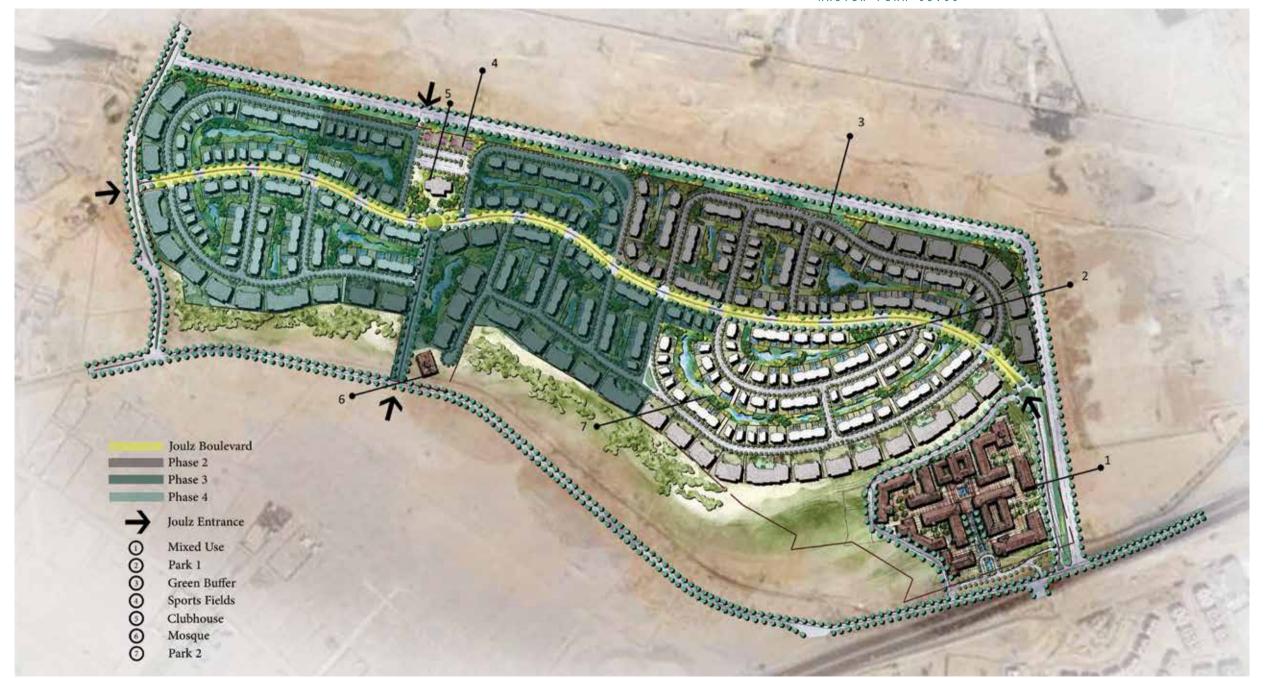

### ABOUT JOULZ

Joulz consists of 1.188 residential units containing an array of apartments, townhouses, twin houses, and stand-alone villas: all resplendently designed to be illuminated by natural light. Joulz has more than just artful homes: it creates a habitat of well being that its community deserves. Following an eco-friendly philosophy, all of the units in Joulz have been especially designed to provide the best of Egypt's climate, sunny days and cool air through greenery installed inside each home to acclimatize the temperature, keeping the air fresher and cleaner. A healthy glow is retained through the dedicated jogging and bicycle lanes surrounding the vast verdure between the residential areas, providing the chance to practice healthier daily habits that are hard to sustain in the city. Apart from unmatched views and vast landscapes, Joulz possesses a fully equipped clubhouse, two professional sport's fields, and many lively children's playgrounds, among other facilities that serve its distinguished community.

# MASTER PLAN

Joulz consists of residences, ranging from distinguished stand-alone units and twin houses to elegant townhouses and apartments. These units make up 30% of the development land area, which is surrounded by lush, vibrant vegetation. Units have unique views catering to tenants. Joulz' curving jogging trails located throughout the neighborhood aims to maximise the resident's experience, and to ensure that they maintain a healthy lifestyle. Apart from the jogging lanes, Joulz also provides bicycle lanes. For the little ones, each area inside the compound has a nearby children's playground annexed to it to ensure that families do not have to walk too far for their children's entertainment. Moreover, Joulz will have several ramps installed to guarantee that residents and their guests can move freely in all areas of the compound.

# THEMED PARKS

The neighborhood has 8 themed parks that make up 45.000 m<sup>2</sup> of the development. Every park and green area will be themed differently to suit and entertain our residents.

# JOGGING TRAILS

Located throughout the project, there are different jogging trails. Each trail is marked in a different color, consists of distance indicators, and has start/end markers.

# BIKE LANES

Roads are designed to have dedicated biker's lanes. Each trail is marked in a different color, consists of distance indicators, and has start/end markers.

Playing areas are spread within the neighborhood, for the safety and well being of your kids. The playing areas will consist of all the entertainment a young one would need to have, for a fun and social time.