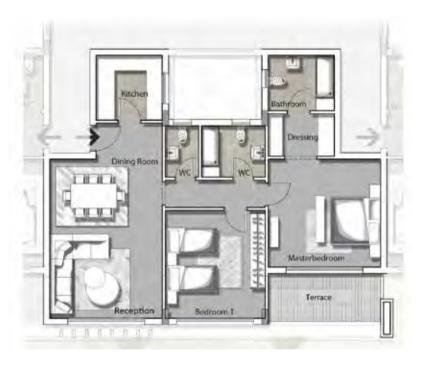

# **APARTMENTS**

### THREE BEDROOM / BUILDING A & B

|        | SPACE NAME      | DIMENSIONS    |
|--------|-----------------|---------------|
|        | LOBBY           | 1.70 x 1.30 m |
| TYPE 2 | GUEST BATHROOM  | 2.00 x 1.30 m |
|        | MAID'S BATHROOM | 3.25 x 2.12 m |
|        | RECEPTION       | 5.24 x 5.12 m |
|        | DINING ROOM     | 3.82 x 3.50 m |
|        | KITCHEN         | 3.25 x 2.89 m |
|        | BATHROOM 01     | 2.75 x 1.99 m |
|        | MASTER BEDROOM  | 4.07 x 3.98 m |
|        | MASTER BATHROOM | 2.20 x 1.82 m |
|        | MASTER DRESSING | 1.82 x 1.75 m |
|        | BEDROOM 01      | 3.97 x 3.90 m |
|        | BEDROOM 02      | 3.90 x 3.88 m |

AVERAGE GARDEN 191m<sup>2</sup>

BACK VIEW