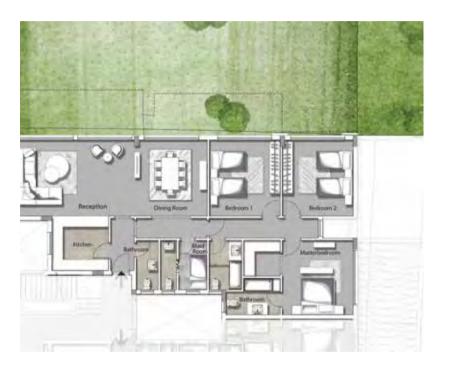

### THREE BEDROOM / BUILDING A & B

|        | SPACE NAME         | DIMENSIONS    |
|--------|--------------------|---------------|
|        | LOBBY              | 4.30 x 1.25 m |
| TYPE 1 | GUEST BATHROOM     | 2.10 x 1.05 m |
|        | MAID'S ROOM        | 3.25 x 2.00 m |
|        | RECEPTION & DINING | 8.30 x 5.15 m |
|        | KITCHEN            | 5.15 x 2.30 m |
|        | BATHROOM 01        | 3.25 x 1.80 m |
|        | MASTER BEDROOM     | 3.95 x 3.90 m |
|        | MASTER BATHROOM    | 2.30 x 1.90 m |
|        | MASTER DRESSING    | 1.90 x 1.60 m |
|        | BEDROOM 01         | 3.90 x 3.90 m |
|        | BEDROOM 02         | 4.05 x 4.00 m |
|        | LIVING ROOM        | 3.90 x 3.10 m |

ERAGE GARDEN 141m<sup>2</sup>

GROSS AREA 188m<sup>2</sup>

FRONT VIEW