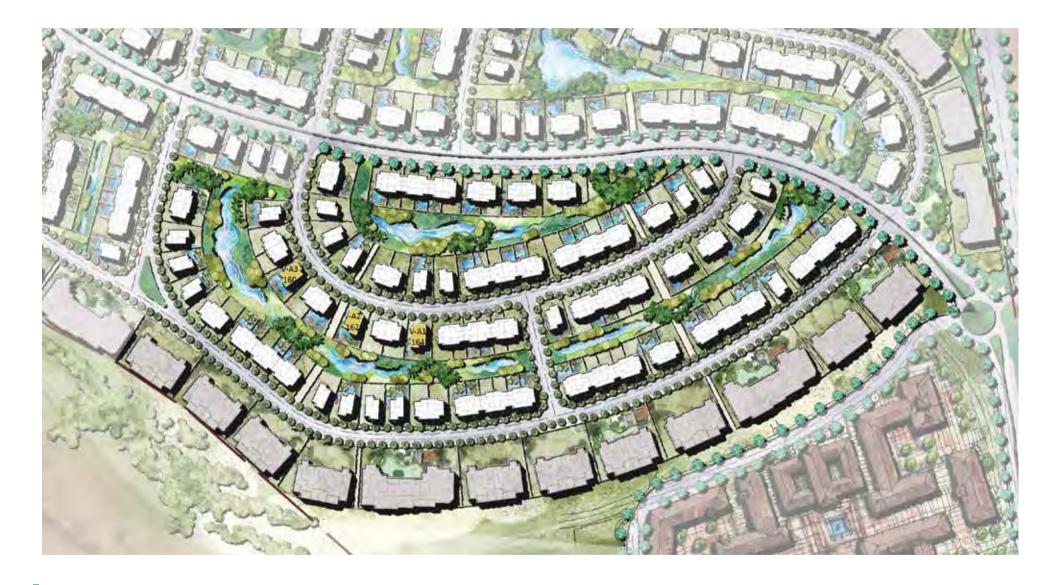

# MASTER PLAN

Joulz consists of residences, ranging from distinguished stand-alone units and twin houses to elegant townhouses and apartments. These units make up 30% of the development land area, which is surrounded by lush, vibrant vegetation. Units have unique views catering to tenants. Joulz' curving jogging trails located throughout the neighborhood aims to maximise the resident's experience, and to ensure that they maintain a healthy lifestyle. Apart from the jogging lanes, Joulz also provides bicycle lanes. For the little ones, each area inside the compound has a nearby children's playground annexed to it to ensure that families do not have to walk too far for their children's entertainment. Moreover, Joulz will have several ramps installed to guarantee that residents and their guests can move freely in all areas of the compound.