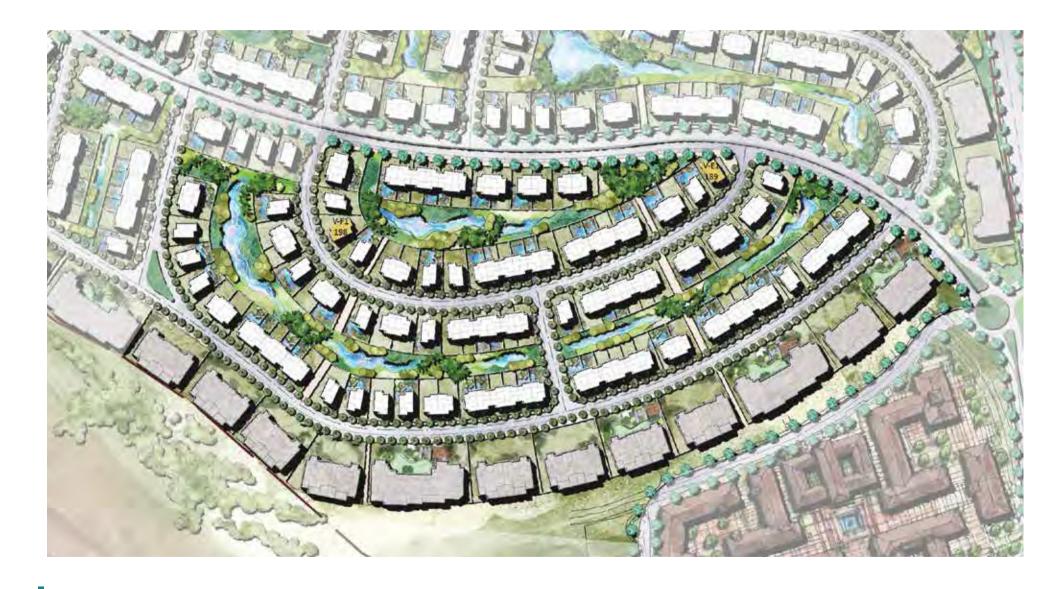

# MASTER PLAN

Joulz consists of residences, ranging from distinguished stand-alone units and twin houses to elegant townhouses and apartments. These units make up 30% of the development land area, which is surrounded by lush, vibrant vegetation. Units have unique views catering to tenants. Joulz' curving jogging trails located throughout the neighborhood aims to maximise the resident's experience, and to ensure that they maintain a healthy lifestyle. Apart from the jogging lanes, Joulz also provides bicycle lanes. For the little ones, each area inside the compound has a nearby children's playground annexed to it to ensure that families do not have to walk too far for their children's entertainment. Moreover, Joulz will have several ramps installed to guarantee that residents and their guests can move freely in all areas of the compound.

# ARCHITECTURE & DESIGN

The development's architecture is unlike any other, as its' seemingly unassuming design has much more sophisticated purposes. By focusing on natural light, the architects designed each unit with spacious patios and bright sun wells that guarantee plenty of sunlight. They also brought nature in from outside by installing trees, alongside other water elements, to create an inner garden that does more than purify the air, it creates each tenant's own personal heaven. The focus on nature aims to soften the harsh and dusty weather that is a feature of the areas on the outskirts of Cairo.