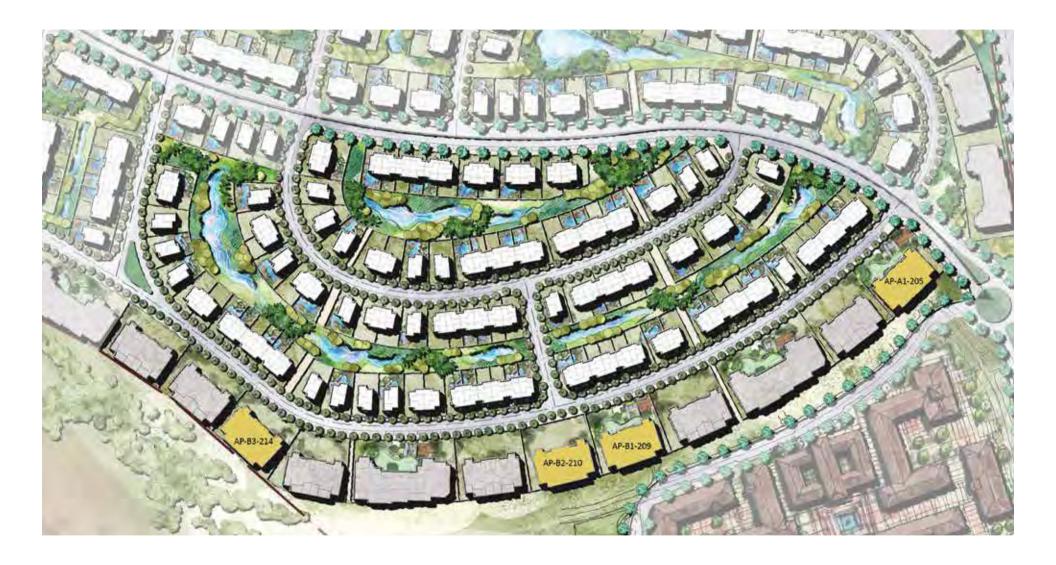

# MASTER PLAN

Joulz consists of residences, ranging from distinguished stand-alone units and twin houses to elegant townhouses and apartments. These units make up 30% of the development land area, which is surrounded by lush, vibrant vegetation. Units have unique views catering to tenants. Joulz' curving jogging trails located throughout the neighborhood aims to maximise the resident's experience, and to ensure that they maintain a healthy lifestyle. Apart from the jogging lanes, Joulz also provides bicycle lanes. For the little ones, each area inside the compound has a nearby children's playground annexed to it to ensure that families do not have to walk too far for their children's entertainment. Moreover, Joulz will have several ramps installed to guarantee that residents and their guests can move freely in all areas of the compound.