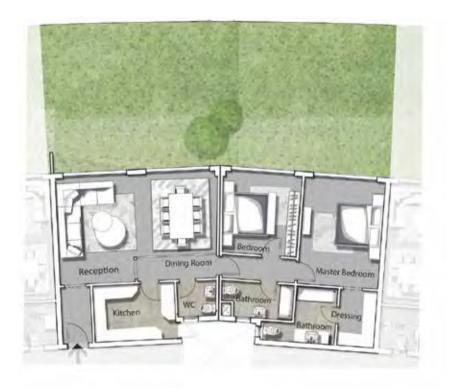

### THREE BEDROOM / BUILDING A & B

|        | SPACE NAME      | DIMENSIONS    |
|--------|-----------------|---------------|
|        | LOBBY           | 1.70 x 1.30 m |
| TYPE 2 | GUEST BATHROOM  | 2.00 x 1.30 m |
|        | MAID'S BATHROOM | 3.25 x 2.12 m |
|        | RECEPTION       | 5.24 x 5.12 m |
|        | DINING ROOM     | 3.82 x 3.50 m |
|        | KITCHEN         | 3.25 x 2.89 m |
|        | BATHROOM 01     | 2.75 x 1.99 m |
|        | MASTER BEDROOM  | 4.07 x 3.98 m |
|        | MASTER BATHROOM | 2.20 x 1.82 m |
|        | MASTER DRESSING | 1.82 x 1.75 m |
|        | BEDROOM 01      | 3.97 x 3.90 m |
|        | BEDROOM 02      | 3.90 x 3.88 m |