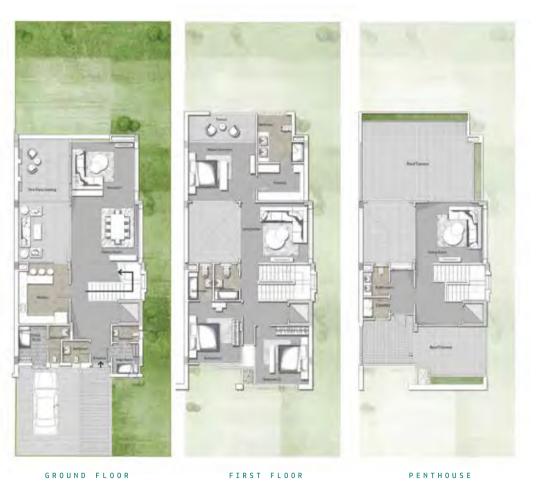

### TWIN HOUSE B

|        | SPACE NAME       | DIMENSIONS    |     |
|--------|------------------|---------------|-----|
|        | ENTRANCE LOBBY   | 5.35 x 3.96 m |     |
| TYPE B | GUEST BATHROOM   | 1.79 x 1.76 m | c   |
|        | MAID'S ROOM      | 3.12 x 1.64 m | 2   |
|        | DRIVER'S ROOM    | 3.67 x 2.32 m | O N |
|        | INTERNAL COURT   | 4.13 x 3.17 m | -   |
|        | KITCHEN          | 5.43 x 3.22 m | - 0 |
|        | RECEPTION        | 6.32 x 5.71 m | 7   |
|        | DINING           | 3.87 x 2.92 m |     |
| _      | MASTER BEDROOM   | 4.38 x 3.80 m |     |
|        | MASTER DRESSING  |               |     |
|        | MASTER BATHROOM  | 2.87 x 1.79 m |     |
|        | BEDROOM 01       | 4.00 x 3.80 m | 7   |
|        | BATHROOM 01      | 2.13 x 2.00 m | -   |
|        | BEDROOM 02       | 4.00 x 3.80 m | -   |
|        | BATHROOM 02      | 2.13 x 2.00 m | 2   |
|        | BEDROOM 03       | 4.27 x 3.80 m |     |
|        | DRESSING ROOM 03 |               |     |
|        | BATHROOM 03      |               |     |
|        | FAMILY LIVING    | 4.17 x 3.80 m |     |
|        | BATHROOM         | 1.80 x 1.79 m | 0   |
|        | LAUNDRY          | 1.51 x 1.35 m | -   |

GROUND FLOOR FIRST FLOOR PENTHOUSE