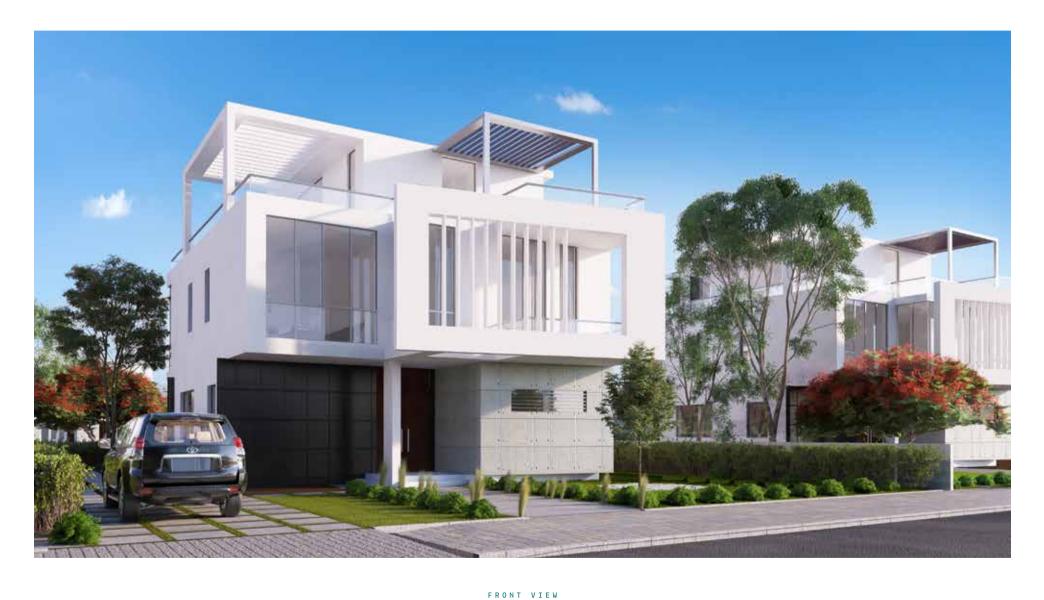

# ARCHITECTURE & DESIGN

The development's architecture is unlike any other, as its' seemingly unassuming design has much more sophisticated purposes. By focusing on natural light, the architects designed each unit with spacious patios and bright sun wells that guarantee plenty of sunlight. They also brought nature in from outside by installing trees, alongside other water elements, to create an inner garden that does more than purify the air, it creates each tenant's own personal heaven. The focus on nature aims to soften the harsh and dusty weather that is a feature of the areas on the outskirts of Cairo.