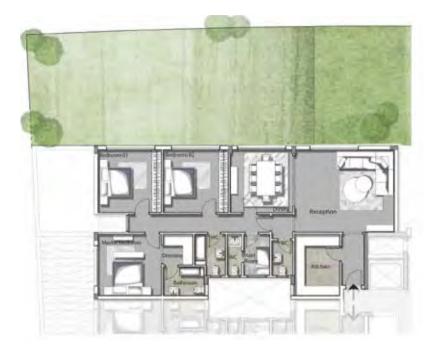

# **APARTMENTS**

### THREE BEDROOM / BUILDING A & B

|        | SPACE NAME      | DIMENSIONS    |
|--------|-----------------|---------------|
|        | GUEST BATHROOM  | 2.00 x 1.43 m |
| TYPE 4 | MAID'S ROOM     | 3.25 x 2.02 m |
|        | RECEPTION       | 8.32 x 5.17 m |
|        | DINING ROOM     | 5.20 x 3.75 m |
|        | KITCHEN         | 3.25 x 3.19 m |
|        | LIVING ROOM     | 5.13 x 3.12 m |
|        | BATHROOM 01     | 3.25 x 1.80 m |
|        | MASTER BEDROOM  | 3.97 x 3.92 m |
|        | MASTER BATHROOM | 2.32 x 1.90 m |
|        | MASTER DRESSING | 1.90 x 1.63 m |
|        | BEDROOM 01      | 4.07 x 4.02 m |
|        | BEDROOM 02      | 3.97 x 3.92 m |