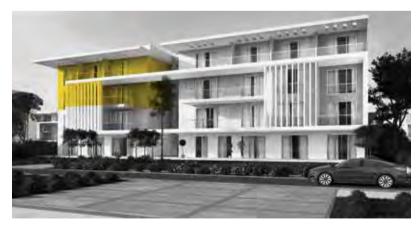

buildings and according to the project layout.

3 1

# **APARTMENTS**

### THREE BEDROOM / BUILDING A & B

|        | SPACE NAME      | DIMENSIONS    |
|--------|-----------------|---------------|
|        | LOBBY           | 1.70 x 1.00 m |
| TYPE 8 | GUEST BATHROOM  | 2.65 x 2.00 m |
|        | MAID'S ROOM     | 3.25 x 2.12 m |
|        | RECEPTION       | 5.17 x 5.12 m |
|        | DINING ROOM     | 3.82 x 2.15 m |
|        | KITCHEN         | 3.25 x 2.89 m |
|        | BATHROOM        | 2.75 x 1.99 m |
|        | MASTER BEDROOM  | 4.07 x 3.98 m |
|        | MASTER BATHROOM | 2.20 x 1.82 m |
|        | MASTER DRESSING | 1.82 x 1.75 m |
|        | BEDROOM 01      | 3.97 x 3.90 m |
|        | BEDROOM 02      | 3.90 x 3.88 m |

AVERAGE TERRACE 16m<sup>2</sup>

GROSS AREA 161m<sup>2</sup>



BACK VIEW



#### DISCLAIMER

All materials, dimensions and drawings are approximate. Information is subject to change without notice. Drawings are not to scale and actual usable floor space may vary from the state floor plans. The developer reserves the right to make revisions to the floor plans. All displayed garden and terrace areas vary according to unit locations in buildings and according to the project layout.

# **APARTMENTS**

### THREE BEDROOM / BUILDING A & B

|        | SPACE NAME      | DIMENSIONS    |
|--------|-----------------|---------------|
|        | DINING ROOM     | 5.42 x 3.75 m |
| TYPE 9 | GUEST BATHROOM  | 2.15 x 1.30 m |
|        | MAID'S ROOM     | 2.64 x 2.56 m |
|        | LIVING ROOM     | 3.89 x 3.88 m |
|        | RECEPTION       | 6.17 x 4.28 m |
|