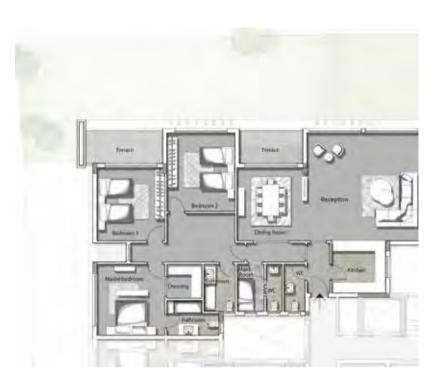

# **APARTMENTS**

### THREE BEDROOM / BUILDING A & B

|        | SPACE NAME         | DIMENSIONS    |
|--------|--------------------|---------------|
|        | LOBBY              | 3.15 x 1.40 m |
| TYPE 3 | GUEST BATHROOM     | 2.16 x 1.30 m |
|        | MAID'S BATHROOM    | 2.64 x 2.55 m |
|        | RECEPTION & DINING | 6.17 x 5.12 m |
|        | LIVING ROOM        | 3.90 x 3.88 m |
|        | KITCHEN            | 3.80 x 2.78 m |
|        | BATHROOM 01        | 2.56 x 1.90 m |
|        | MASTER BEDROOM     | 3.92 x 3.80 m |
|        | MASTER BATHROOM    | 2.53 x 1.78 m |
|        | MASTER DRESSING    | 1.90 x 1.83 m |
|        | BEDROOM 01         | 3.92 x 3.90 m |
|        | BEDROOM 02         | 4.03 x 3.90 m |