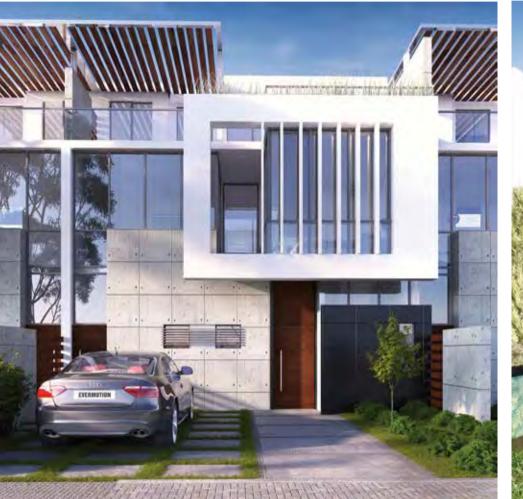

# ARCHITECTURE & DESIGN

The development's architecture is unlike any other, as its' seemingly unassuming design has much more sophisticated purposes. By focusing on natural light, the architects designed each unit with spacious patios and bright sun wells that guarantee plenty of sunlight. They also brought nature in from outside by installing trees, alongside other water elements, to create an inner garden that does more than purify the air, it creates each tenant's own personal heaven. The focus on nature aims to soften the harsh and dusty weather that is a feature of the areas on the outskirts of Cairo.