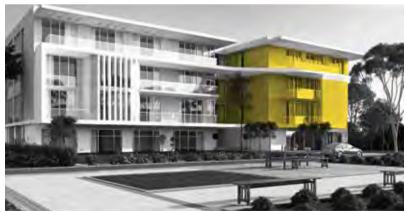

cations in buildings and according to the project layout.

2 9

# **APARTMENTS**

### THREE BEDROOM / BUILDING A & B

|        | SPACE NAME      | DIMENSIONS    |
|--------|-----------------|---------------|
|        | GUEST BATHROOM  | 2.00 x 1.43 m |
| TYPE 4 | MAID'S ROOM     | 3.25 x 2.02 m |
|        | RECEPTION       | 8.32 x 5.17 m |
|        | DINING ROOM     | 5.20 x 3.75 m |
|        | KITCHEN         | 3.25 x 3.19 m |
|        | LIVING ROOM     | 5.13 x 3.12 m |
|        | BATHROOM 01     | 3.25 x 1.80 m |
|        | MASTER BEDROOM  | 3.97 x 3.92 m |
|        | MASTER BATHROOM | 2.32 x 1.90 m |
|        | MASTER DRESSING | 1.90 x 1.63 m |
|        | BEDROOM 01      | 4.07 x 4.02 m |
|        | BEDROOM 02      | 3.97 x 3.92 m |

AVERAGE TERRACE 17m<sup>2</sup>

GROSS AREA 199m²



FRONT VIEW



#### DISCLAIMER:

All materials, dimensions and drawings are approximate. Information is subject to change without notice. Drawings are not to scale and actual usable floor space may vary from the state floor plans. The developer reserves the right to make revisions to the floor plans. All displayed garden and terrace areas vary according to unit locations in buildings and according to the project layout.

# **APARTMENTS**

### THREE BEDROOM / BUILDING A & B

|        | SPACE NAME      | DIMENSIONS    |
|--------|-----------------|---------------|
|        | LOBBY           | 1.70 x 1.00 m |
| TYPE 5 | GUEST BATHROOM  | 2.63 x 2.00 m |
|        | MAID'S ROOM     | 3.25 x 2.12 m |
|        | RECEPTION       | 5.17 x 5.12 m |
|        | DINING ROOM     | 3.82 x 2.15 m |
|