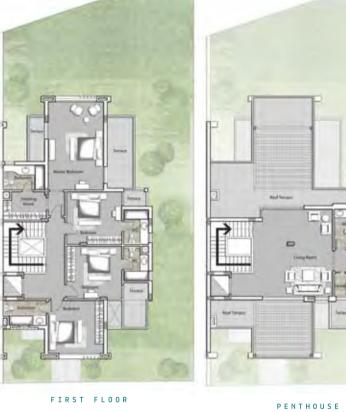

| BATHROOM 02                | 2.50 x 1.80 m          | ;  |
|                                       | BEDROOM 03                 | 4.00 x 3.80 m          |    |
|                                       | BATHROOM 03                | 3.13 x 1.80 m          |    |
|                                       | FAMILY LIVING              | 6.29 x 5.73 m          |    |
|                                       | BATHROOM                   | 2.83 x 1.55 m          | 2  |
|                                       | KITCHENETTE                | 1.55 x 1.28 m          | 7  |
| · · · · · · · · · · · · · · · · · · · | LAUNDRY                    | 1.67 x 1.55 m          |    |
| FRAGE TERRACE (G) 98                  | Bm² AVERAGE LAND (G) 382m² | AVERAGE TOTAL AREA (G) | 36 |



TYPE G - 1



All materials, dimensions and drawings are approximate. Information is subject to change without notice. Drawings are not to scale and actual usable floor space may vary from the state floor plans. The developer reserves the right to make revisions to the floor plans. All displayed garden and terrace areas vary according to unit locations in buildings and according to the project layout.

## TWIN HOUSES

## TWIN HOUSE G - 2

|      | SPACE NAME      | DIMENSIONS    |
|------|-----------------|---------------|
|      | ENTRANCE LOBBY  | 4.73 x 3.00 m |
| TYPE | GUEST BATHROOM  | 1.97 x 1.80 m |
| G-2  | MAID'S ROOM     | 4.98 x 1.80 m |
|      | DRIVER'S ROOM   | 3.72 x 2.00 m |
|      | KITCHEN         | 3.60 x 3.47 m |
|      | RECEPTION       | 7.25 x 4.65 m |
|      | DINING