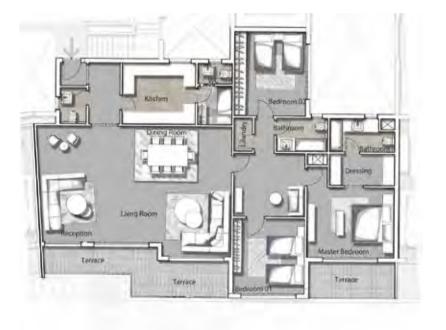

### THREE BEDROOM / BUILDING A & B

|        | SPACE NAME      | DIMENSIONS    |
|--------|-----------------|---------------|
|        | LOBBY           | 1.70 x 1.30 m |
| TYPE 2 | GUEST BATHROOM  | 2.00 x 1.30 m |
|        | MAID'S BATHROOM | 3.25 x 2.12 m |
|        | RECEPTION       | 5.24 x 5.12 m |
|        | DINING ROOM     | 3.82 x 3.50 m |
|        | KITCHEN         | 3.25 x 2.89 m |
|        | BATHROOM 01     | 2.75 x 1.99 m |
|        | MASTER BEDROOM  | 4.07 x 3.98 m |
|        | MASTER BATHROOM | 2.20 x 1.82 m |
|        | MASTER DRESSING | 1.82 x 1.75 m |
|        | BEDROOM 01      | 3.97 x 3.90 m |
|        | BEDROOM 02      | 3.90 x 3.88 m |