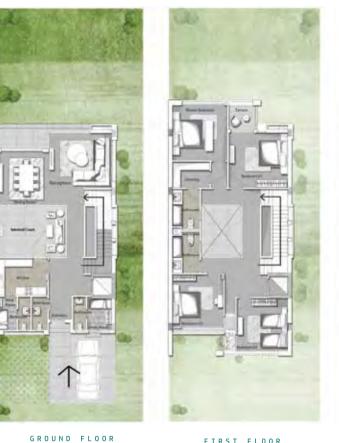

# TWIN HOUSE B

TWIN HOUSE B

## TWIN HOUSES

### TWIN HOUSE B

|        | SPACE NAME       | DIMENSIONS    |     |
|--------|------------------|---------------|-----|
|        | ENTRANCE LOBBY   | 5.35 x 3.96 m |     |
| TYPE B | GUEST BATHROOM   | 1.79 x 1.76 m | c   |
|        | MAID'S ROOM      | 3.12 x 1.64 m | 2   |
|        | DRIVER'S ROOM    | 3.67 x 2.32 m | O N |
|        | INTERNAL COURT   | 4.13 x 3.17 m | -   |
|        | KITCHEN          | 5.43 x 3.22 m | - 0 |
|        | RECEPTION        | 6.32 x 5.71 m | 7   |
|        | DINING           | 3.87 x 2.92 m |     |
| _      | MASTER BEDROOM   | 4.38 x 3.80 m |     |
|        | MASTER DRESSING  |               |     |
|        | MASTER BATHROOM  | 2.87 x 1.79 m |     |
|        | BEDROOM 01       | 4.00 x 3.80 m | 7   |
|        | BATHROOM 01      | 2.13 x 2.00 m | -   |
|        | BEDROOM 02       | 4.00 x 3.80 m | -   |
|        | BATHROOM 02      | 2.13 x 2.00 m | 2   |
|        | BEDROOM 03       | 4.27 x 3.80 m |     |
|        | DRESSING ROOM 03 |               |     |
|        | BATHROOM 03      |               |     |
|        | FAMILY LIVING    | 4.17 x 3.80 m |     |
|        | BATHROOM         | 1.80 x 1.79 m | 0   |
|        | LAUNDRY          | 1.51 x 1.35 m | -   |

GROUND FLOOR FIRST FLOOR PENTHOUSE