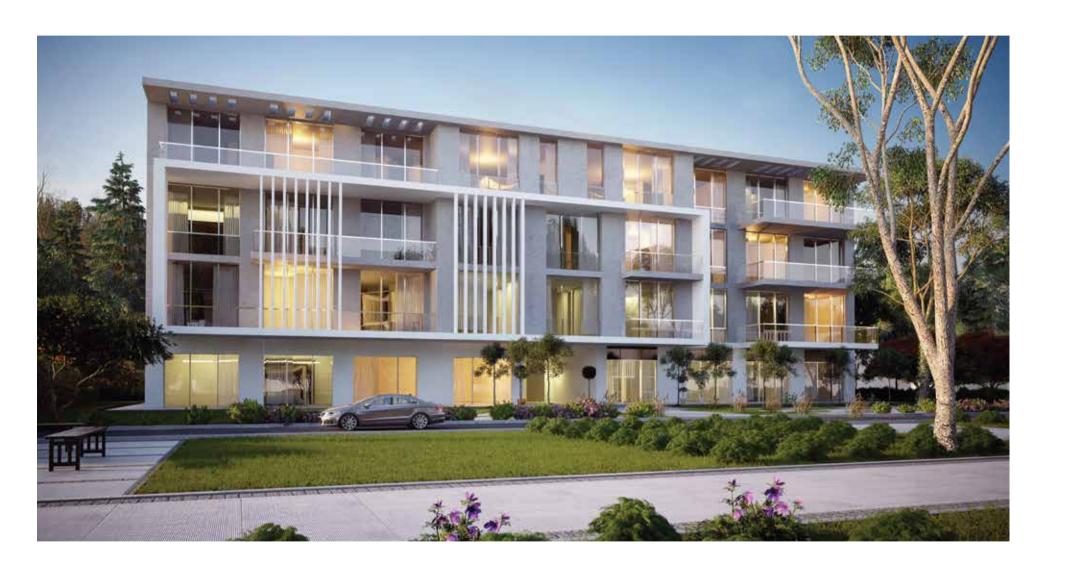

# ARCHITECTURE & DESIGN

The development's architecture is unlike any other, as its' seemingly unassuming design has much more sophisticated purposes. By focusing on natural light, the architects designed each unit with spacious patios and bright sun wells that guarantee plenty of sunlight. They also brought nature in from outside by installing trees, alongside other water elements, to create an inner garden that does more than purify the air, it creates each tenant's own personal heaven. The focus on nature aims to soften the harsh and dusty weather that is a feature of the areas on the outskirts of Cairo.

ARCHITECTURE & DESIGN 06:00