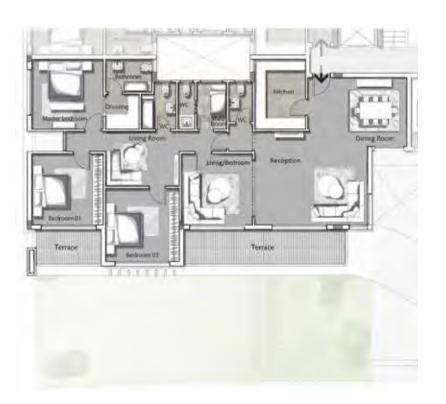

# **APARTMENTS**

### THREE BEDROOM / BUILDING A & B

|        | SPACE NAME      | DIMENSIONS    |
|--------|-----------------|---------------|
|        | LOBBY           | 1.70 x 1.30 m |
| TYPE 2 | GUEST BATHROOM  | 2.00 x 1.30 m |
|        | MAID'S BATHROOM | 3.25 x 2.12 m |
|        | RECEPTION       | 5.24 x 5.12 m |
|        | DINING ROOM     | 3.82 x 3.50 m |
|        | KITCHEN         | 3.25 x 2.89 m |
|        | BATHROOM 01     | 2.75 x 1.99 m |
|        | MASTER BEDROOM  | 4.07 x 3.98 m |
|        | MASTER BATHROOM | 2.20 x 1.82 m |
|        | MASTER DRESSING | 1.82 x 1.75 m |
|        | BEDROOM 01      | 3.97 x 3.90 m |
|        | BEDROOM 02      | 3.90 x 3.88 m |