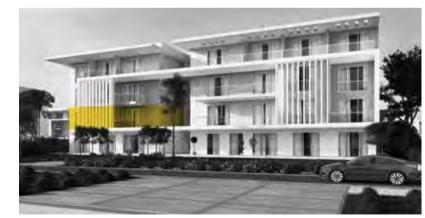

/ BUILDING A & B

|        | SPACE NAME      | DIMENSIONS    |
|--------|-----------------|---------------|
|        | LOBBY           | 1.70 x 1.00 m |
| TYPE 5 | GUEST BATHROOM  | 2.63 x 2.00 m |
|        | MAID'S ROOM     | 3.25 x 2.12 m |
|        | RECEPTION       | 5.17 x 5.12 m |
|        | DINING ROOM     | 3.82 x 2.15 m |
|        | KITCHEN         | 3.25 x 2.89 m |
|        | LIVING ROOM     | 3.88 x 3.00 m |
|        | BATHROOM 01     | 2.75 x 2.00 m |
|        | MASTER BEDROOM  | 4.07 x 3.98 m |
|        | MASTER BATHROOM | 2.20 x 1.82 m |
|        | MASTER DRESSING | 1.82 x 1.75 m |
|        | BEDROOM 01      | 3.97 x 3.90 m |
|        | BEDROOM 02      | 4.00 x 3.88 m |
|        |                 |               |

AVERAGE TERRACE 8m<sup>2</sup> GROSS AREA 171m<sup>2</sup>



BACK VIEW



#### DISCLAIMER

All materials, dimensions and drawings are approximate. Information is subject to change without notice. Drawings are not to scale and actual usable floor space may vary from the state floor plans. The developer reserves the right to make revisions to the floor plans. All displayed garden and terrace areas vary according to unit locations in buildings and according to the project layout.

3 0

# **APARTMENTS**

### THREE BEDROOM / BUILDING A & B

|        | SPACE NAME                       | DIMENSIONS                   |
|--------|----------------------------------|------------------------------|
|        | LOBBY                            | 3.15 x 1.40 m                |
| TYPE 6 | GUEST BATHROOM                   | 2.13 x 1.30 m                |
|