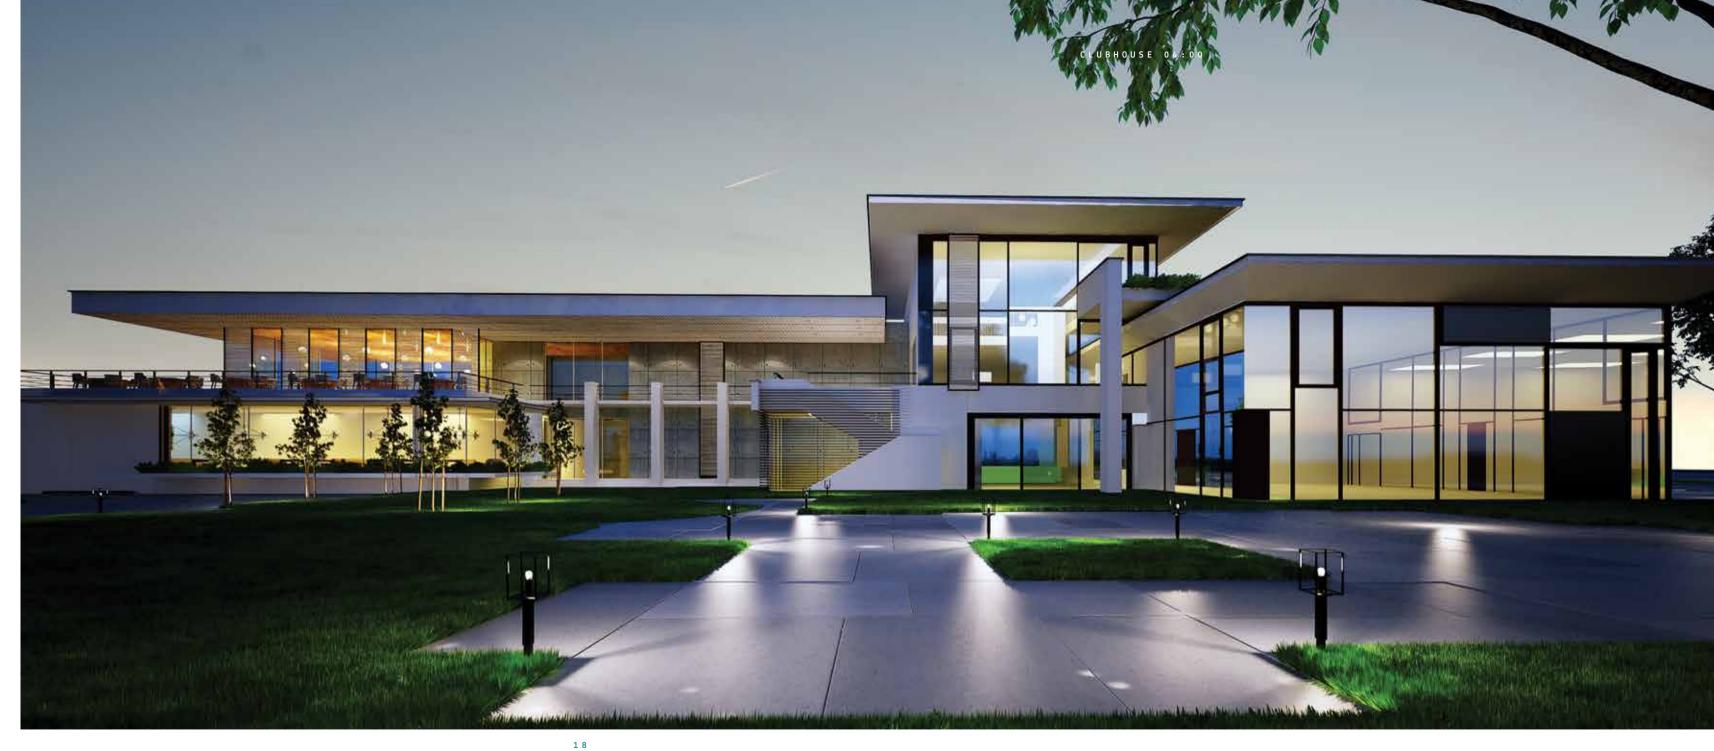

# **CLUBHOUSE**

The clubhouse is central to the neighborhood's experience as it grants its residents a range of services that serve every tenant's need. The clubhouse boasts an exclusive **restaurant** that brings together its residents and their guests for a one-of-a-kind gastronomical experience. Apart from its stately reception lounge, the building houses a community business center, cigar lounge, and ladies lounge along with a **nursery** and **play area** to keep the little ones busy. Joulz' residents will be able to catch the latest films in the clubhouse private cinema, and can catch up on their activities in the bar or on the pool side bar, where several tentants and their families can be found basking in the sun or splashing happily in the **pool**. Ensuring the well being of the community are the clubhouse's gym and spa that also houses an **indoor pool** for cooler days.

C L U B H O U S E 0 4 : 0 0