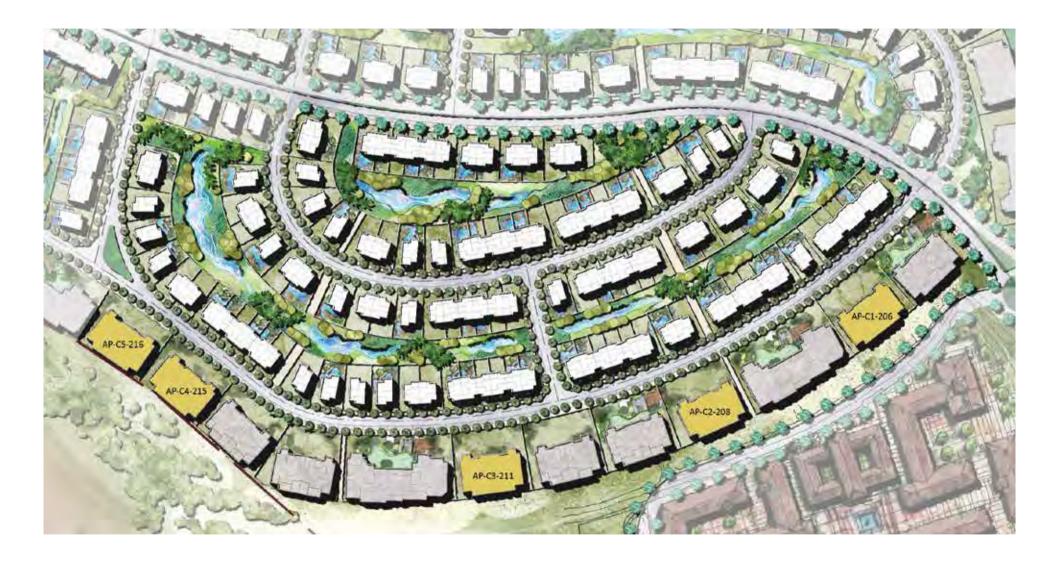

# MASTER PLAN

Joulz consists of residences, ranging from distinguished stand-alone units and twin houses to elegant townhouses and apartments. These units make up 30% of the development land area, which is surrounded by lush, vibrant vegetation. Units have unique views catering to tenants. Joulz' curving jogging trails located throughout the neighborhood aims to maximise the resident's experience, and to ensure that they maintain a healthy lifestyle. Apart from the jogging lanes, Joulz also provides bicycle lanes. For the little ones, each area inside the compound has a nearby children's playground annexed to it to ensure that families do not have to walk too far for their children's entertainment. Moreover, Joulz will have several ramps installed to guarantee that residents and their guests can move freely in all areas of the compound.

# ARCHITECTURE & DESIGN

The development's architecture is unlike any other, as its' seemingly unassuming design has much more sophisticated purposes. By focusing on natural light, the architects designed each unit with spacious patios and bright sun wells that guarantee plenty of sunlight. They also brought nature in from outside by installing trees, alongside other water elements, to create an inner garden that does more than purify the air, it creates each tenant's own personal heaven. The focus on nature aims to soften the harsh and dusty weather that is a feature of the areas on the outskirts of Cairo.