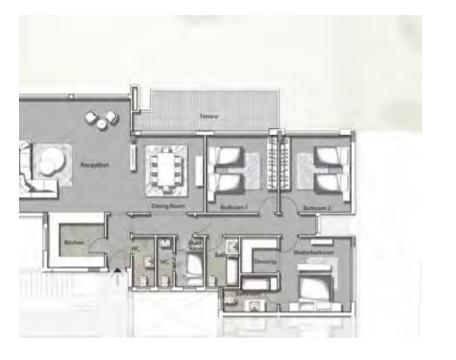

### THREE BEDROOM / BUILDING A & B

|        | SPACE NAME      | DIMENSIONS    |
|--------|-----------------|---------------|
|        | LOBBY           | 1.70 x 1.30 m |
| TYPE 2 | GUEST BATHROOM  | 2.00 x 1.30 m |
|        | MAID'S BATHROOM | 3.25 x 2.12 m |
|        | RECEPTION       | 5.24 x 5.12 m |
|        | DINING ROOM     | 3.82 x 3.50 m |
|        | KITCHEN         | 3.25 x 2.89 m |
|        | BATHROOM 01     | 2.75 x 1.99 m |
|        | MASTER BEDROOM  | 4.07 x 3.98 m |
|        | MASTER BATHROOM | 2.20 x 1.82 m |
|        | MASTER DRESSING | 1.82 x 1.75 m |
|        | BEDROOM 01      | 3.97 x 3.90 m |
|        | BEDROOM 02      | 3.90 x 3.88 m |

AVERAGE GARDEN 191m<sup>2</sup>

BACK VIEW