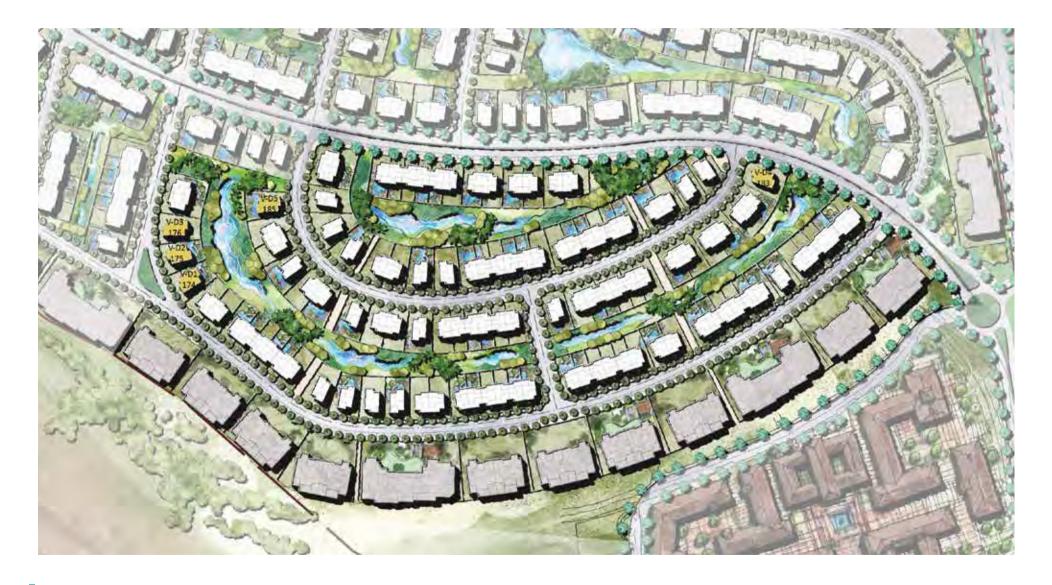

# MASTER PLAN

Joulz consists of residences, ranging from distinguished stand-alone units and twin houses to elegant townhouses and apartments. These units make up 30% of the development land area, which is surrounded by lush, vibrant vegetation. Units have unique views catering to tenants. Joulz' curving jogging trails located throughout the neighborhood aims to maximise the resident's experience, and to ensure that they maintain a healthy lifestyle. Apart from the jogging lanes, Joulz also provides bicycle lanes. For the little ones, each area inside the compound has a nearby children's playground annexed to it to ensure that families do not have to walk too far for their children's entertainment. Moreover, Joulz will have several ramps installed to guarantee that residents and their guests can move freely in all areas of the compound.