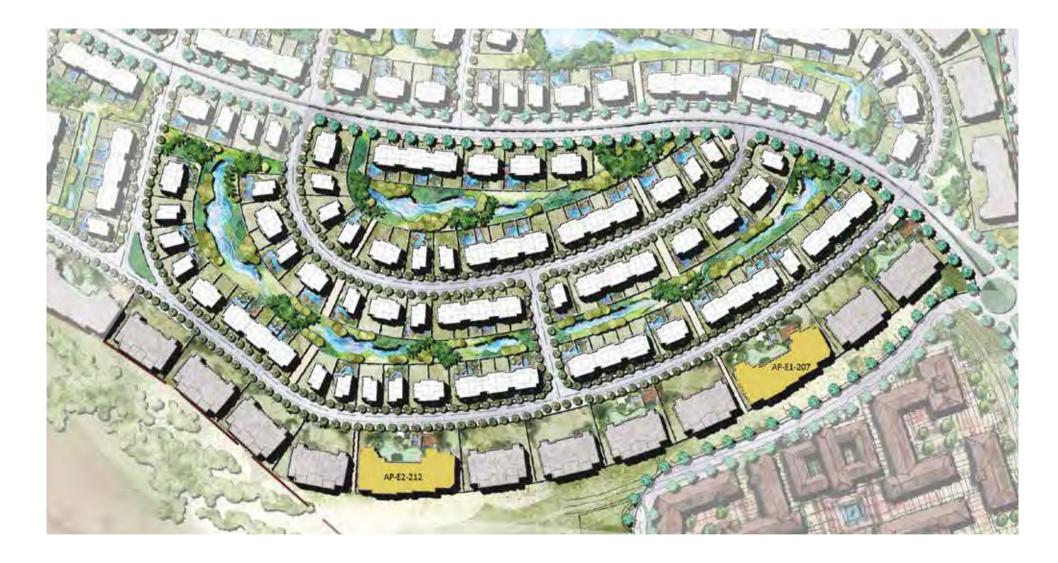

# MASTER PLAN

Joulz consists of residences, ranging from distinguished stand-alone units and twin houses to elegant townhouses and apartments. These units make up 30% of the development land area, which is surrounded by lush, vibrant vegetation. Units have unique views catering to tenants. Joulz' curving jogging trails located throughout the neighborhood aims to maximise the resident's experience, and to ensure that they maintain a healthy lifestyle. Apart from the jogging lanes, Joulz also provides bicycle lanes. For the little ones, each area inside the compound has a nearby children's playground annexed to it to ensure that families do not have to walk too far for their children's entertainment. Moreover, Joulz will have several ramps installed to guarantee that residents and their guests can move freely in all areas of the compound.