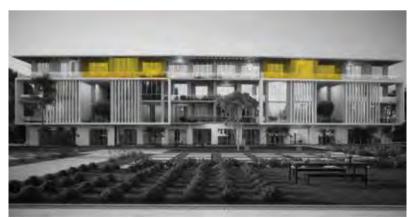

# ARCHITECTURE & DESIGN

The development's architecture is unlike any other, as its' seemingly unassuming design has much more sophisticated purposes. By focusing on natural light, the architects designed each unit with spacious patios and bright sun wells that guarantee plenty of sunlight. They also brought nature in from outside by installing trees, alongside other water elements, to create an inner garden that does more than purify the air, it creates each tenant's own personal heaven. The focus on nature aims to soften the harsh and dusty weather that is a feature of the areas on the outskirts of Cairo.

ARCHITECTURE & DESIGN 06:00