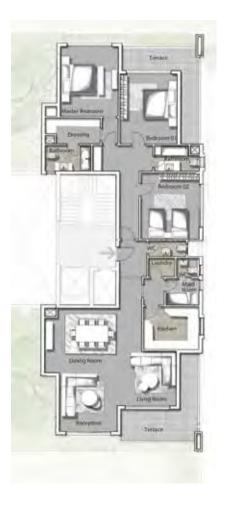

### THREE BEDROOM / BUILDING A & B

|        | SPACE NAME         | DIMENSIONS    |
|--------|--------------------|---------------|
|        | LOBBY              | 4.30 x 1.25 m |
| TYPE 1 | GUEST BATHROOM     | 2.10 x 1.05 m |
|        | MAID'S ROOM        | 3.25 x 2.00 m |
|        | RECEPTION & DINING | 8.30 x 5.15 m |
|        | KITCHEN            | 5.15 x 2.30 m |
|        | BATHROOM 01        | 3.25 x 1.80 m |
|        | MASTER BEDROOM     | 3.95 x 3.90 m |
|        | MASTER BATHROOM    | 2.30 x 1.90 m |
|        | MASTER DRESSING    | 1.90 x 1.60 m |
|        | BEDROOM 01         | 3.90 x 3.90 m |
|        | BEDROOM 02         | 4.05 x 4.00 m |
|        | LIVING ROOM        | 3.90 x 3.10 m |