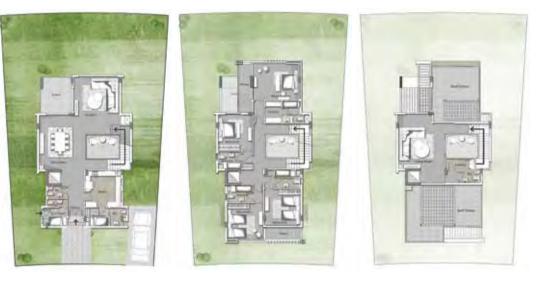

GROUND FLOOR

FIRST FLOOR

PENTHOUSE

GROUND FLOOR

FIRST FLOOR

PENTHOUSE

AVERAGE TERRACE 100m<sup>2</sup>

100m<sup>2</sup> AVERAGE LAND 491m<sup>2</sup>

AVERAGE TOTAL AREA 377m<sup>2</sup>