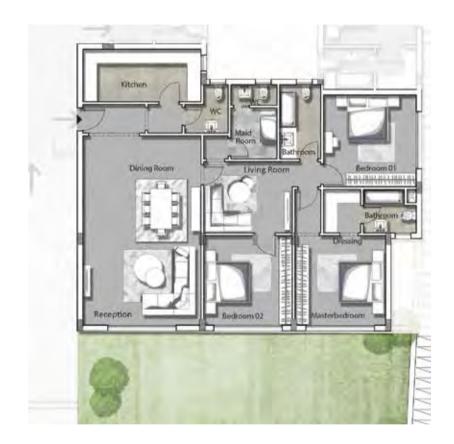

### THREE BEDROOM / BUILDING A & B

|        | SPACE NAME         | DIMENSIONS    |
|--------|--------------------|---------------|
|        | LOBBY              | 4.30 x 1.25 m |
| TYPE 1 | GUEST BATHROOM     | 2.10 x 1.05 m |
|        | MAID'S ROOM        | 3.25 x 2.00 m |
|        | RECEPTION & DINING | 8.30 x 5.15 m |
|        | KITCHEN            | 5.15 x 2.30 m |
|        | BATHROOM 01        | 3.25 x 1.80 m |
|        | MASTER BEDROOM     | 3.95 x 3.90 m |
|        | MASTER BATHROOM    | 2.30 x 1.90 m |
|        | MASTER DRESSING    | 1.90 x 1.60 m |
|        | BEDROOM 01         | 3.90 x 3.90 m |
|        | BEDROOM 02         | 4.05 x 4.00 m |
|        | LIVING ROOM        | 3.90 x 3.10 m |