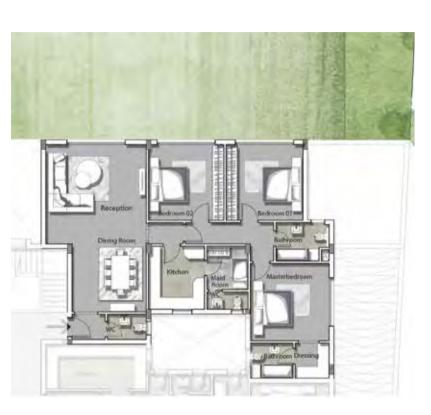

# **APARTMENTS**

### THREE BEDROOM / BUILDING A & B

|        | SPACE NAME         | DIMENSIONS    |
|--------|--------------------|---------------|
|        | LOBBY              | 3.15 x 1.40 m |
| TYPE 3 | GUEST BATHROOM     | 2.16 x 1.30 m |
|        | MAID'S BATHROOM    | 2.64 x 2.55 m |
|        | RECEPTION & DINING | 6.17 x 5.12 m |
|        | LIVING ROOM        | 3.90 x 3.88 m |
|        | KITCHEN            | 3.80 x 2.78 m |
|        | BATHROOM 01        | 2.56 x 1.90 m |
|        | MASTER BEDROOM     | 3.92 x 3.80 m |
|        | MASTER BATHROOM    | 2.53 x 1.78 m |
|        | MASTER DRESSING    | 1.90 x 1.83 m |
|        | BEDROOM 01         | 3.92 x 3.90 m |
|        | BEDROOM 02         | 4.03 x 3.90 m |