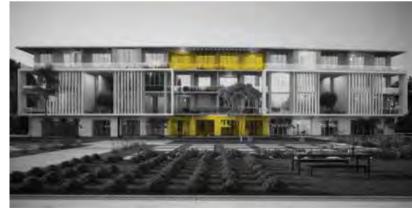

# ARCHITECTURE & DESIGN

The development's architecture is unlike any other, as its' seemingly unassuming design has much more sophisticated purposes. By focusing on natural light, the architects designed each unit with spacious patios and bright sun wells that guarantee plenty of sunlight. They also brought nature in from outside by installing trees, alongside other water elements, to create an inner garden that does more than purify the air, it creates each tenant's own personal heaven. The focus on nature aims to soften the harsh and dusty weather that is a feature of the areas on the outskirts of Cairo.

ARCHITECTURE & DESIGN 06:00