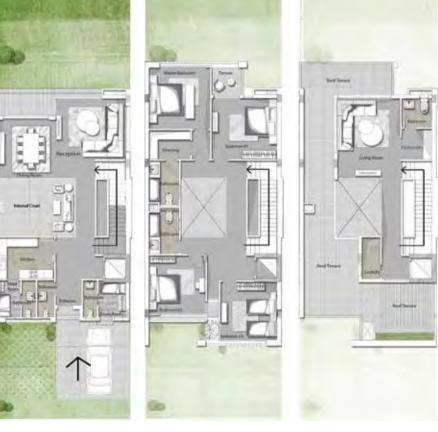

# TWIN HOUSES

## TWIN HOUSE C & D

|                   | SPACE NAME                   | DIMENSIONS                      |
|-------------------|------------------------------|---------------------------------|
|                   | ENTRANCE LOBBY               | 5.17 x 4.24 m                   |
| TYPE              | GUEST BATHROOM               | 2.48 x 1.79 m                   |
| C & D             | MAID'S ROOM                  | 3.80 x 2.40 m                   |
|                   | DRIVER'S ROOM                | 2.50 x 1.79 m                   |
|                   | DRIVER'S BATHROOM            | 1.66 x 1.00 m                   |
|                   | KITCHEN                      | 3.80 x 3.70 m                   |
|                   | RECEPTION                    | 5.71 x 5.42 m                   |
|                   | DINING                       | 4.40 x 3.92 m                   |
|                   | INTERNAL COURT               | 2.99 x 2.81 m                   |
|                   | MASTER BEDROOM               | 5.95 x 4.20 m                   |
|                   | MASTER DRESSING              | 3.70 x 2.04 m                   |
|                   | MASTER BATHROOM              | 3.70 x 2.04 m                   |
|                   | BEDROOM 01                   | 4.00 x 3.80 m                   |
|                   | BATHROOM 01                  | 2.50 x 1.80 m 🚆                 |
|                   | BEDROOM 02                   | 4.00 x 3.80 m                   |
|                   | BEDROOM 03                   | 4.40 x 3.80 m                   |
|                   | BATHROOM 03                  | 2.50 x 1.79 m                   |
|                   | FAMILY LIVING                | 5.22 x 4.40 m                   |
|                   | BATHROOM                     | 2.45 x 1.40 m                   |
|                   | LAUNDRY                      | 3.80 x 1.25 m                   |
| AVERAGE TERRACE ( | C) 89m² AVERAGE LAND (C) 370 | Om² AVERAGE TOTAL AREA (C) 364n |
| AVERAGE TERRACE ( | D) 83m² AVERAGE LAND (D) 380 | Om² AVERAGE TOTAL AREA (D) 347n |

GROUND FLOOR FIRST FLOOR PENTHOUSE