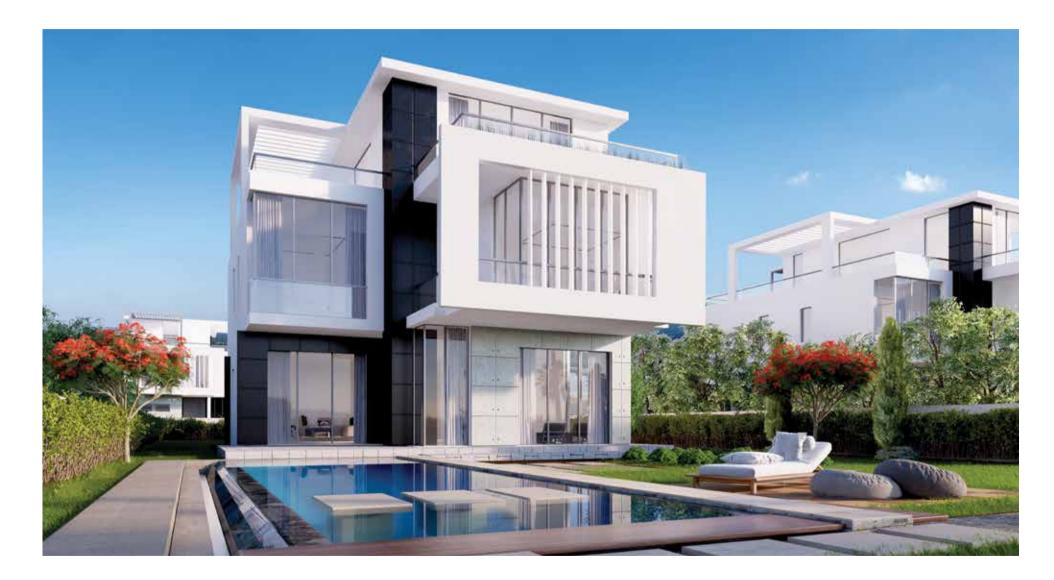

# ARCHITECTURE & DESIGN

The development's architecture is unlike any other, as its' seemingly unassuming design has much more sophisticated purposes. By focusing on natural light, the architects designed each unit with spacious patios and bright sun wells that guarantee plenty of sunlight. They also brought nature in from outside by installing trees, alongside other water elements, to create an inner garden that does more than purify the air, it creates each tenant's own personal heaven. The focus on nature aims to soften the harsh and dusty weather that is a feature of the areas on the outskirts of Cairo.