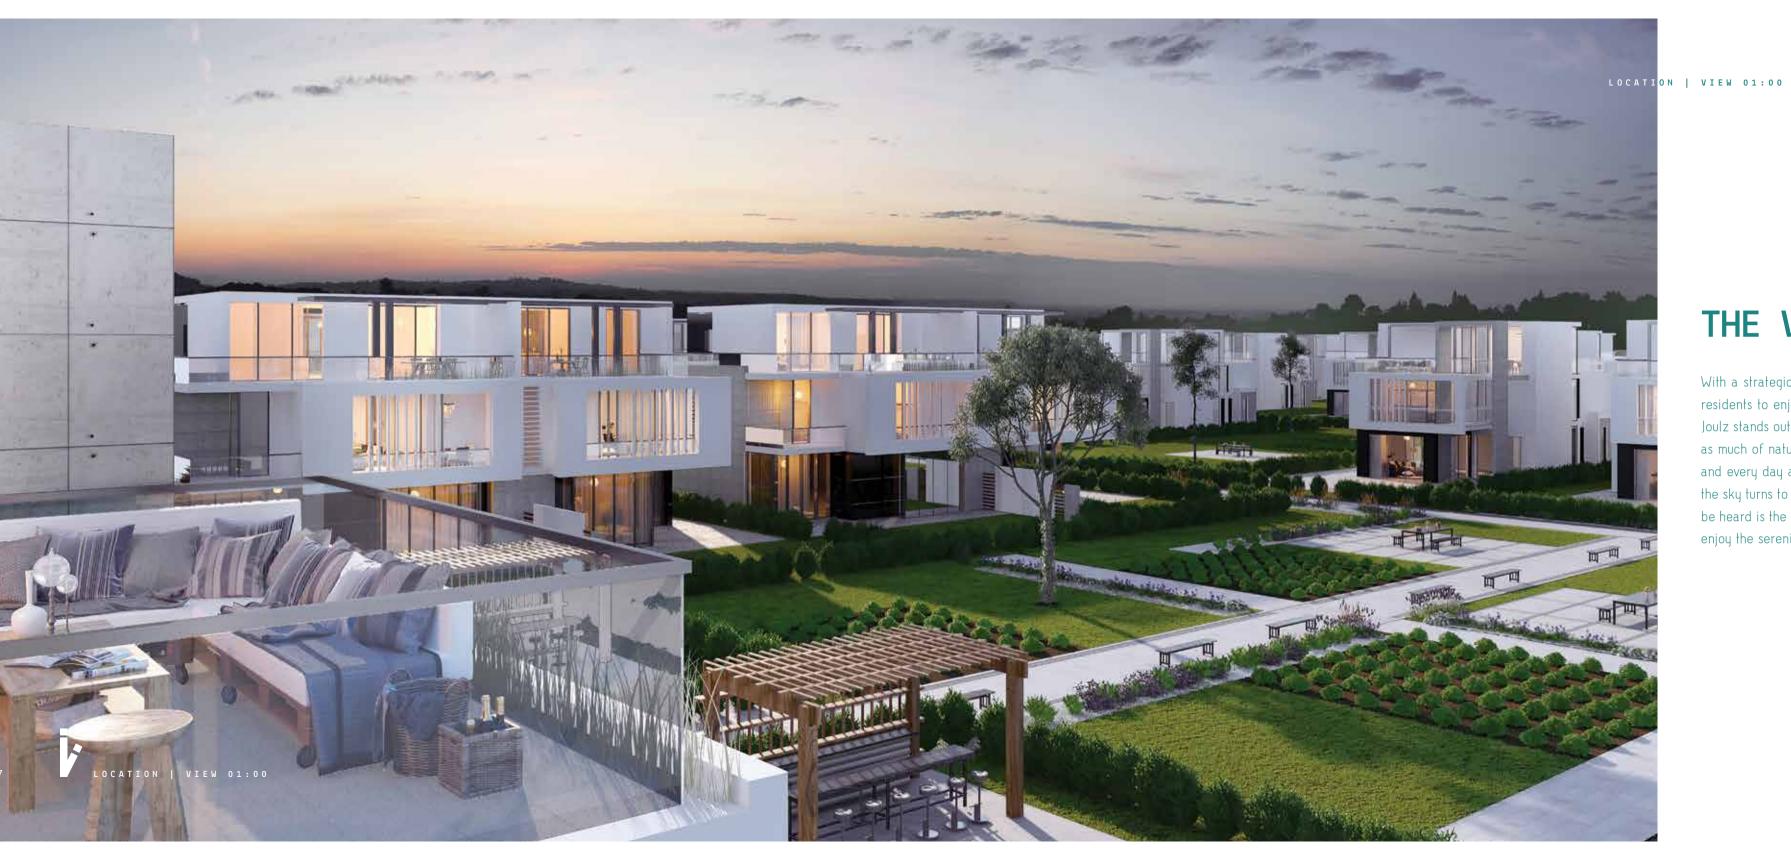

# LOCATION

Strategically located on the Cairo-Alexandria Desert Road, almost 20 minutes away from Mohandeseen and only moments away from the Ring Road. With an abundance of greenery, Joulz provides a peaceful, and scenic get-away in a private community for its residents in a location that is close to the city, yet far enough to disconnect from its racket.

# THE VIEW

With a strategic location, the development is a retreat that allows its residents to enjoy extensive green expanses surrounding their homes. Joulz stands out from the crowd as its units are all designed to capture as much of nature as possible, inviting in light to brighten their homes and every day activities. The community will relish the sun setting, as the sky turns to twilight, where their surroundings still, and all that can be heard is the breeze gently rustling the foliage. At night, tenants can enjoy the serenity of Joulz.