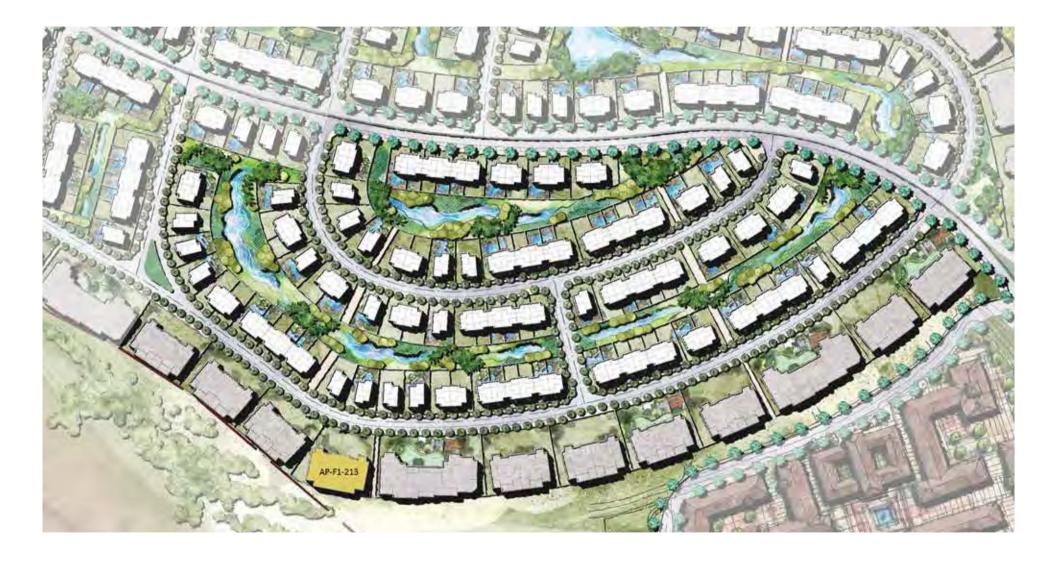

# MASTER PLAN

Joulz consists of residences, ranging from distinguished stand-alone units and twin houses to elegant townhouses and apartments. These units make up 30% of the development land area, which is surrounded by lush, vibrant vegetation. Units have unique views catering to tenants. Joulz' curving jogging trails located throughout the neighborhood aims to maximise the resident's experience, and to ensure that they maintain a healthy lifestyle. Apart from the jogging lanes, Joulz also provides bicycle lanes. For the little ones, each area inside the compound has a nearby children's playground annexed to it to ensure that families do not have to walk too far for their children's entertainment. Moreover, Joulz will have several ramps installed to guarantee that residents and their guests can move freely in all areas of the compound.

# ARCHITECTURE & DESIGN

The development's architecture is unlike any other, as its' seemingly unassuming design has much more sophisticated purposes. By focusing on natural light, the architects designed each unit with spacious patios and bright sun wells that guarantee plenty of sunlight. They also brought nature in from outside by installing trees, alongside other water elements, to create an inner garden that does more than purify the air, it creates each tenant's own personal heaven. The focus on nature aims to soften the harsh and dusty weather that is a feature of the areas on the outskirts of Cairo.