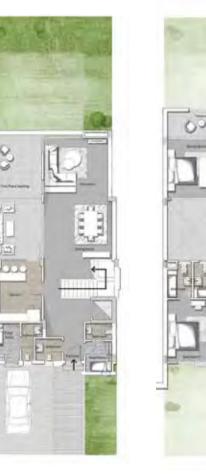

## TWIN HOUSES

### TWIN HOUSE B

|        | SPACE NAME       | DIMENSIONS    |     |
|--------|------------------|---------------|-----|
|        | ENTRANCE LOBBY   | 5.35 x 3.96 m |     |
| TYPE B | GUEST BATHROOM   | 1.79 x 1.76 m | c   |
|        | MAID'S ROOM      | 3.12 x 1.64 m | 2   |
|        | DRIVER'S ROOM    | 3.67 x 2.32 m | O N |
|        | INTERNAL COURT   | 4.13 x 3.17 m | -   |
|        | KITCHEN          | 5.43 x 3.22 m | - 0 |
|        | RECEPTION        | 6.32 x 5.71 m | 7   |
|        | DINING           | 3.87 x 2.92 m |     |
| _      | MASTER BEDROOM   | 4.38 x 3.80 m |     |
|        | MASTER DRESSING  |               |     |
|        | MASTER BATHROOM  | 2.87 x 1.79 m |     |
|        | BEDROOM 01       | 4.00 x 3.80 m | 7   |
|        | BATHROOM 01      | 2.13 x 2.00 m | -   |
|        | BEDROOM 02       | 4.00 x 3.80 m | -   |
|        | BATHROOM 02      | 2.13 x 2.00 m | 2   |
|        | BEDROOM 03       | 4.27 x 3.80 m |     |
|        | DRESSING ROOM 03 |               |     |
|        | BATHROOM 03      |               |     |
|        | FAMILY LIVING    | 4.17 x 3.80 m |     |
|        | BATHROOM         | 1.80 x 1.79 m | 0   |
|        | LAUNDRY          | 1.51 x 1.35 m | -   |

GROUND FLOOR FIRST FLOOR PENTHOUSE