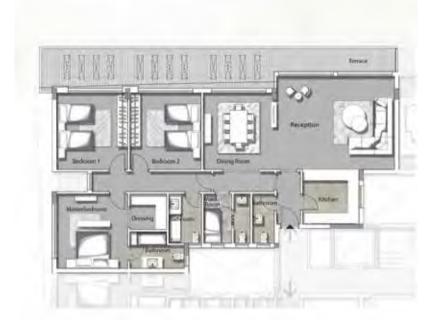

# **APARTMENTS**

### THREE BEDROOM / BUILDING A & B

|        | SPACE NAME         | DIMENSIONS    |
|--------|--------------------|---------------|
|        | LOBBY              | 4.30 x 1.25 m |
| TYPE 1 | GUEST BATHROOM     | 2.10 x 1.05 m |
|        | MAID'S ROOM        | 3.25 x 2.00 m |
|        | RECEPTION & DINING | 8.30 x 5.15 m |
|        | KITCHEN            | 5.15 x 2.30 m |
|        | BATHROOM 01        | 3.25 x 1.80 m |
|        | MASTER BEDROOM     | 3.95 x 3.90 m |
|        | MASTER BATHROOM    | 2.30 x 1.90 m |
|        | MASTER DRESSING    | 1.90 x 1.60 m |
|        | BEDROOM 01         | 3.90 x 3.90 m |
|        | BEDROOM 02         | 4.05 x 4.00 m |
|        | LIVING ROOM        | 3.90 x 3.10 m |