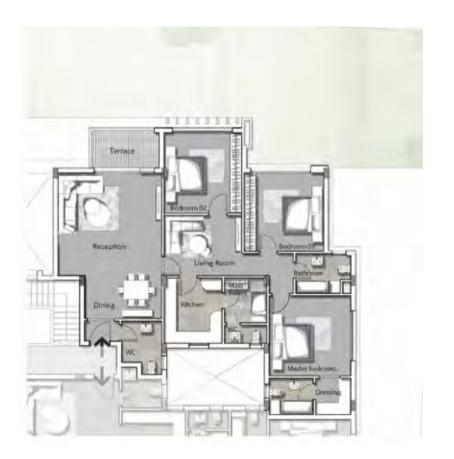

# **APARTMENTS**

### THREE BEDROOM / BUILDING A & B

|        | SPACE NAME      | DIMENSIONS    |
|--------|-----------------|---------------|
|        | LOBBY           | 1.70 x 1.30 m |
| TYPE 2 | GUEST BATHROOM  | 2.00 x 1.30 m |
|        | MAID'S BATHROOM | 3.25 x 2.12 m |
|        | RECEPTION       | 5.24 x 5.12 m |
|        | DINING ROOM     | 3.82 x 3.50 m |
|        | KITCHEN         | 3.25 x 2.89 m |
|        | BATHROOM 01     | 2.75 x 1.99 m |
|        | MASTER BEDROOM  | 4.07 x 3.98 m |
|        | MASTER BATHROOM | 2.20 x 1.82 m |
|        | MASTER DRESSING | 1.82 x 1.75 m |
|        | BEDROOM 01      | 3.97 x 3.90 m |
|        | BEDROOM 02      | 3.90 x 3.88 m |