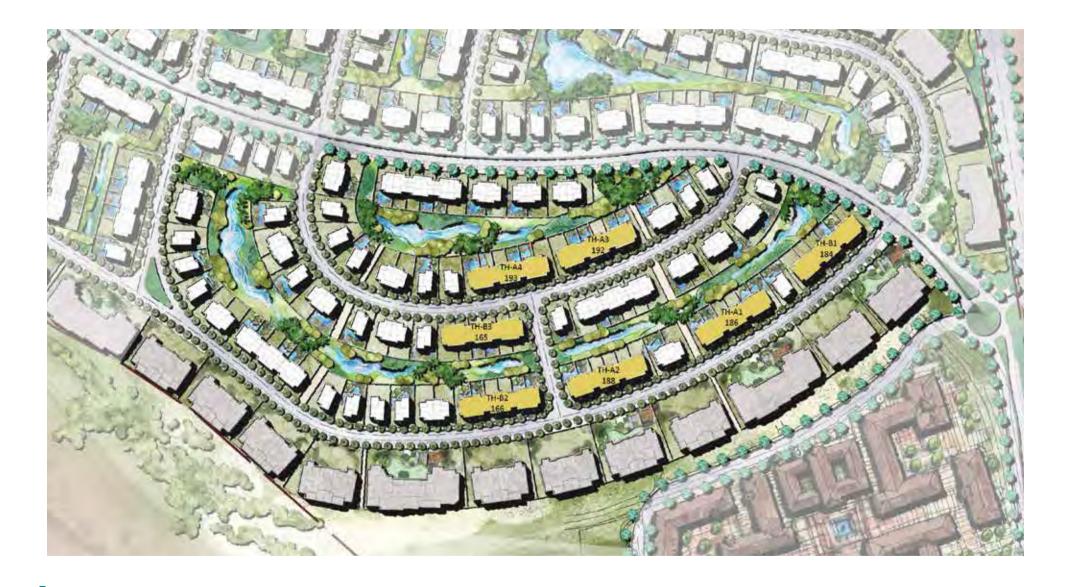

# MASTER PLAN

Joulz consists of residences, ranging from distinguished stand-alone units and twin houses to elegant townhouses and apartments. These units make up 30% of the development land area, which is surrounded by lush, vibrant vegetation. Units have unique views catering to tenants. Joulz' curving jogging trails located throughout the neighborhood aims to maximise the resident's experience, and to ensure that they maintain a healthy lifestyle. Apart from the jogging lanes, Joulz also provides bicycle lanes. For the little ones, each area inside the compound has a nearby children's playground annexed to it to ensure that families do not have to walk too far for their children's entertainment. Moreover, Joulz will have several ramps installed to guarantee that residents and their guests can move freely in all areas of the compound.

# ARCHITECTURE & DESIGN

The development's architecture is unlike any other, as its' seemingly unassuming design has much more sophisticated purposes. By focusing on natural light, the architects designed each unit with spacious patios and bright sun wells that guarantee plenty of sunlight. They also brought nature in from outside by installing trees, alongside other water elements, to create an inner garden that does more than purify the air, it creates each tenant's own personal heaven. The focus on nature aims to soften the harsh and dusty weather that is a feature of the areas on the outskirts of Cairo.