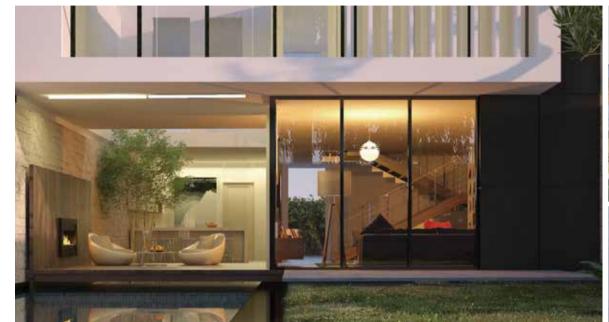

# ARCHITECTURE & DESIGN

The development's architecture is unlike any other, as its' seemingly unassuming design has much more sophisticated purposes. By focusing on natural light, the architects designed each unit with spacious patios and bright sun wells that guarantee plenty of sunlight. They also brought nature in from outside by installing trees, alongside other water elements, to create an inner garden that does more than purify the air, it creates each tenant's own personal heaven. The focus on nature aims to soften the harsh and dusty weather that is a feature of the areas on the outskirts of Cairo.