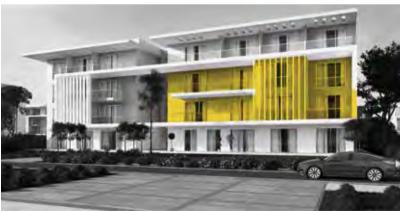

90 x 3.88 m                |
|        | RECEPTION                        | 6.17 x 5.12 m                |
|        | KITCHEN                          | 3.80 x 2.78 m                |
|        | LIVING ROOM                      | 4.03 x 1.90 m                |
|        | BATHROOM                         | 2.55 x 1.90 m                |
|        | MASTER BEDROOM                   | 3.92 x 3.80 m                |
|        | MASTER BATHROOM                  | 2.53 x 1.78 m                |
|        | MASTER DRESSING                  | 1.90 x 1.83 m                |
| _      | BEDROOM 01                       | 3.92 x 3.90 m                |
|        | BEDROOM 02                       | 4.03 x 4.00 m                |
|        | AVERAGE TERRACE 24m <sup>2</sup> | GROSS AREA 192m <sup>2</sup> |



BACK VIEW



#### DISCLAIMER

All materials, dimensions and drawings are approximate. Information is subject to change without notice. Drawings are not to scale and actual usable floor space may vary from the state floor plans. The developer reserves the right to make revisions to the floor plans. All displayed garden and terrace areas vary according to unit locations in buildings and according to the project layout.

# **APARTMENTS**

### THREE BEDROOM / BUILDING A & B

|        | SPACE NAME           | DIMENSIONS       |
|--------|----------------------|------------------|
|        | DINING ROOM          | 5.42 x 3.75 m    |
| TYPE 7 | GUEST BATHROOM       | 2.15 x 1.30 m    |
|        | MAID'S ROOM          | 2.64 x 2.56 m    |
|        | RECEPTION 01         | 6.17 x 4.28 m    |
|