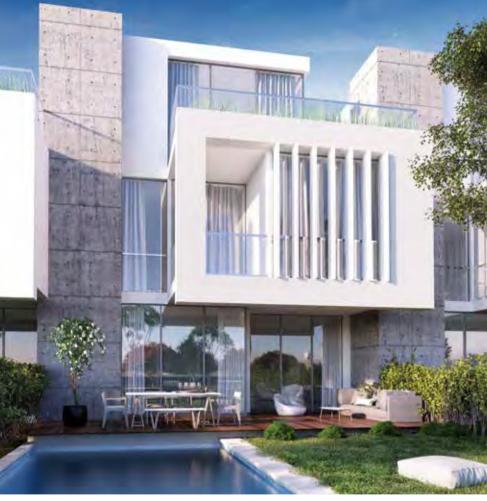

# ARCHITECTURE & DESIGN

The development's architecture is unlike any other, as its' seemingly unassuming design has much more sophisticated purposes. By focusing on natural light, the architects designed each unit with spacious patios and bright sun wells that guarantee plenty of sunlight. They also brought nature in from outside by installing trees, alongside other water elements, to create an inner garden that does more than purify the air, it creates each tenant's own personal heaven. The focus on nature aims to soften the harsh and dusty weather that is a feature of the areas on the outskirts of Cairo.

ARCHITECTURE & DESIGN 06:00