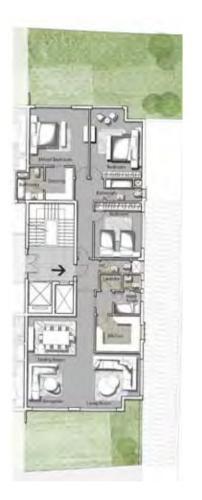

# **APARTMENTS**

### THREE BEDROOM / BUILDING A & B

|        | SPACE NAME         | DIMENSIONS    |
|--------|--------------------|---------------|
|        | LOBBY              | 4.30 x 1.25 m |
| TYPE 1 | GUEST BATHROOM     | 2.10 x 1.05 m |
|        | MAID'S ROOM        | 3.25 x 2.00 m |
|        | RECEPTION & DINING | 8.30 x 5.15 m |
|        | KITCHEN            | 5.15 x 2.30 m |
|        | BATHROOM 01        | 3.25 x 1.80 m |
|        | MASTER BEDROOM     | 3.95 x 3.90 m |
|        | MASTER BATHROOM    | 2.30 x 1.90 m |
|        | MASTER DRESSING    | 1.90 x 1.60 m |
|        | BEDROOM 01         | 3.90 x 3.90 m |
|        | BEDROOM 02         | 4.05 x 4.00 m |
|        | LIVING ROOM        | 3.90 x 3.10 m |