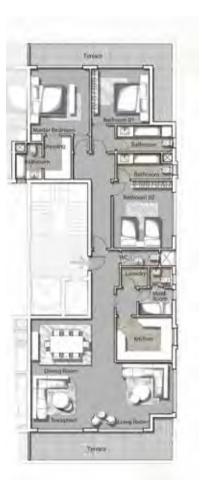

### THREE BEDROOM / BUILDING A & B

|        | SPACE NAME         | DIMENSIONS    |
|--------|--------------------|---------------|
|        | LOBBY              | 4.30 x 1.25 m |
| TYPE 1 | GUEST BATHROOM     | 2.10 x 1.05 m |
|        | MAID'S ROOM        | 3.25 x 2.00 m |
|        | RECEPTION & DINING | 8.30 x 5.15 m |
|        | KITCHEN            | 5.15 x 2.30 m |
|        | BATHROOM 01        | 3.25 x 1.80 m |
|        | MASTER BEDROOM     | 3.95 x 3.90 m |
|        | MASTER BATHROOM    | 2.30 x 1.90 m |
|        | MASTER DRESSING    | 1.90 x 1.60 m |
|        | BEDROOM 01         | 3.90 x 3.90 m |
|        | BEDROOM 02         | 4.05 x 4.00 m |
|        | LIVING ROOM        | 3.90 x 3.10 m |