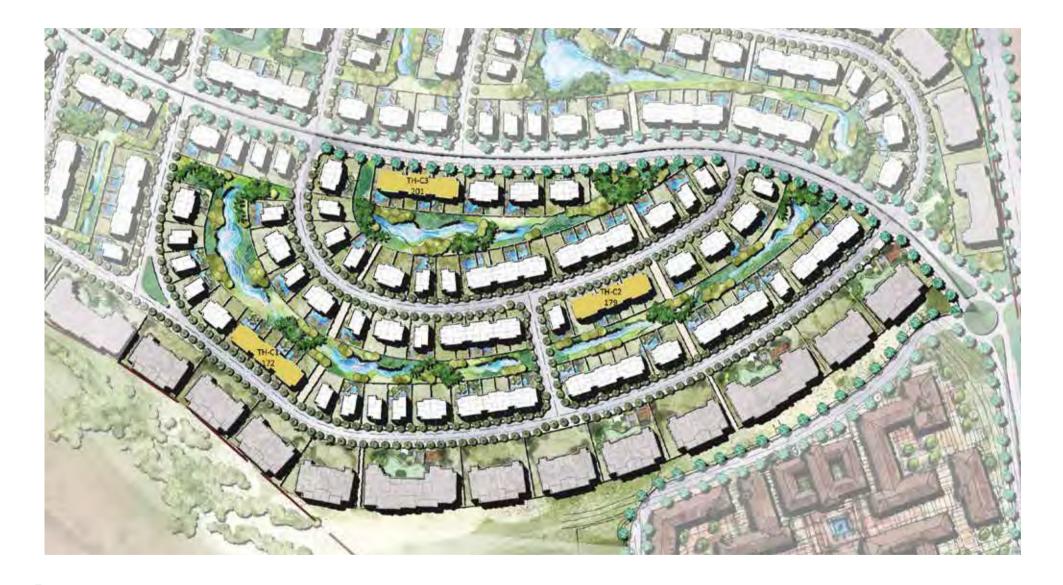

# MASTER PLAN

Joulz consists of residences, ranging from distinguished stand-alone units and twin houses to elegant townhouses and apartments. These units make up 30% of the development land area, which is surrounded by lush, vibrant vegetation. Units have unique views catering to tenants. Joulz' curving jogging trails located throughout the neighborhood aims to maximise the resident's experience, and to ensure that they maintain a healthy lifestyle. Apart from the jogging lanes, Joulz also provides bicycle lanes. For the little ones, each area inside the compound has a nearby children's playground annexed to it to ensure that families do not have to walk too far for their children's entertainment. Moreover, Joulz will have several ramps installed to guarantee that residents and their guests can move freely in all areas of the compound.