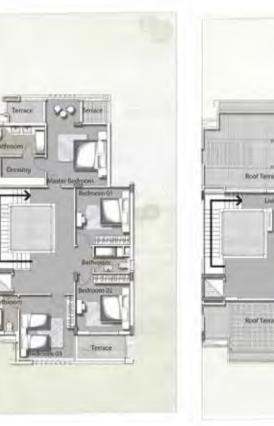

## TWIN HOUSES

### TWIN HOUSE B

|        | SPACE NAME       | DIMENSIONS    |     |
|--------|------------------|---------------|-----|
|        | ENTRANCE LOBBY   | 5.35 x 3.96 m |     |
| TYPE B | GUEST BATHROOM   | 1.79 x 1.76 m | c   |
|        | MAID'S ROOM      | 3.12 x 1.64 m | 2   |
|        | DRIVER'S ROOM    | 3.67 x 2.32 m | O N |
|        | INTERNAL COURT   | 4.13 x 3.17 m | -   |
|        | KITCHEN          | 5.43 x 3.22 m | - 0 |
|        | RECEPTION        | 6.32 x 5.71 m | 7   |
|        | DINING           | 3.87 x 2.92 m |     |
| _      | MASTER BEDROOM   | 4.38 x 3.80 m |     |
|        | MASTER DRESSING  |               |     |
|        | MASTER BATHROOM  | 2.87 x 1.79 m |     |
|        | BEDROOM 01       | 4.00 x 3.80 m | 7   |
|        | BATHROOM 01      | 2.13 x 2.00 m | -   |
|        | BEDROOM 02       | 4.00 x 3.80 m | -   |
|        | BATHROOM 02      | 2.13 x 2.00 m | 2   |
|        | BEDROOM 03       | 4.27 x 3.80 m |     |
|        | DRESSING ROOM 03 |               |     |
|        | BATHROOM 03      |               |     |
|        | FAMILY LIVING    | 4.17 x 3.80 m |     |
|        | BATHROOM         | 1.80 x 1.79 m | 0   |
|        | LAUNDRY          | 1.51 x 1.35 m | -   |

GROUND FLOOR FIRST FLOOR PENTHOUSE