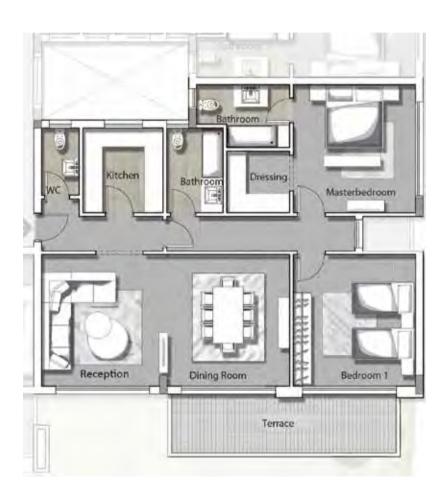

# **APARTMENTS**

### THREE BEDROOM / BUILDING A & B

|        | SPACE NAME         | DIMENSIONS    |
|--------|--------------------|---------------|
|        | LOBBY              | 4.30 x 1.25 m |
| TYPE 1 | GUEST BATHROOM     | 2.10 x 1.05 m |
|        | MAID'S ROOM        | 3.25 x 2.00 m |
|        | RECEPTION & DINING | 8.30 x 5.15 m |
|        | KITCHEN            | 5.15 x 2.30 m |
|        | BATHROOM 01        | 3.25 x 1.80 m |
|        | MASTER BEDROOM     | 3.95 x 3.90 m |
|        | MASTER BATHROOM    | 2.30 x 1.90 m |
|        | MASTER DRESSING    | 1.90 x 1.60 m |
|        | BEDROOM 01         | 3.90 x 3.90 m |
|        | BEDROOM 02         | 4.05 x 4.00 m |
|        | LIVING ROOM        | 3.90 x 3.10 m |

ERAGE GARDEN 141m<sup>2</sup>

GROSS AREA 188m<sup>2</sup>

FRONT VIEW