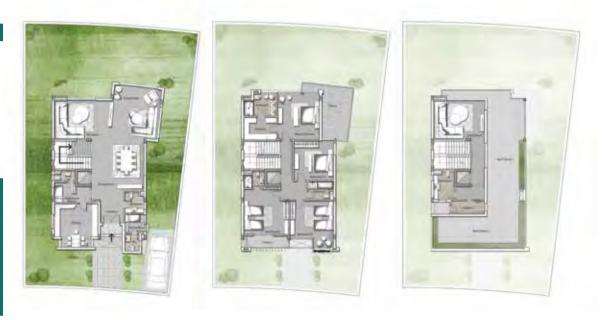

### STAND ALONE VILLA A

|        | SPACE NAME      | DIMENSIONS      |
|--------|-----------------|-----------------|
|        | LOBBY           | 3.50 x 2.50 m   |
| TYPE A | DRIVER'S ROOM   | 3.90 x 2.00 m   |
|        | MAID'S ROOM     | 3.40 x 2.20 m   |
|        | KITCHEN         | 4.60 x 4.60 m   |
|        | GUEST BATHROOM  | 2.30 x 2.00 m   |
|        | LIVING ROOM     | 6.10 x 4.00 m   |
|        | RECEPTION       | 5.25 x 5.00 m   |
|        | DINING          | 5.25 x 3.50 m   |
|        | MASTER BEDROOM  | 4.85 x 4.40 m   |
|        | MASTER DRESSING | 2.45 x 2.40 m   |
|        | MASTER BATHROOM | 3.45 x 2.35 m   |
|        | BEDROOM 01      | 4.15 x 4.15 m → |
|        | BATHROOM        | 2.20 x 1.90 m   |
|        | BEDROOM 02      | 4.90 x 4.60 m   |
|        | BEDROOM 03      | 4.75 x 4.75 m   |
|        | BATHROOM 03     | 2.20 x 1.85 m   |
|        | LIVING ROOM     | 5.35 x 4.10 m   |
|        | BATHROOM        | 3.10 x 2.20 m   |
|        | LAUNDRY         | 3.55 x 1.40 m   |
|        |                 |                 |

GROUND FLOOR FIRST FLOOR PENTHOUSE