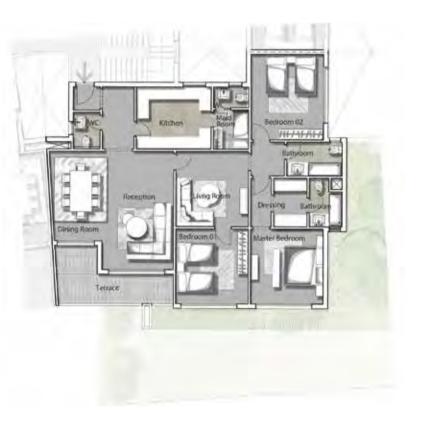

# TWIN HOUSE B

TWIN HOUSE B

## TWIN HOUSES

### TWIN HOUSE B

|        | SPACE NAME       | DIMENSIONS    |     |
|--------|------------------|---------------|-----|
|        | ENTRANCE LOBBY   | 5.35 x 3.96 m |     |
| TYPE B | GUEST BATHROOM   | 1.79 x 1.76 m | c   |
|        | MAID'S ROOM      | 3.12 x 1.64 m | 2   |
|        | DRIVER'S ROOM    | 3.67 x 2.32 m | O N |
|        | INTERNAL COURT   | 4.13 x 3.17 m | -   |
|        | KITCHEN          | 5.43 x 3.22 m | - 0 |
|        | RECEPTION        | 6.32 x 5.71 m | 7   |
|        | DINING           | 3.87 x 2.92 m |     |
| _      | MASTER BEDROOM   | 4.38 x 3.80 m |     |
|        | MASTER DRESSING  |               |     |
|        | MASTER BATHROOM  | 2.87 x 1.79 m |     |
|        | BEDROOM 01       | 4.00 x 3.80 m | 7   |
|        | BATHROOM 01      | 2.13 x 2.00 m | -   |
|        | BEDROOM 02       | 4.00 x 3.80 m | -   |
|        | BATHROOM 02      | 2.13 x 2.00 m | 2   |
|        | BEDROOM 03       | 4.27 x 3.80 m |     |
|        | DRESSING ROOM 03 |               |     |
|        | BATHROOM 03      |               |     |
|        | FAMILY LIVING    | 4.17 x 3.80 m |     |
|        | BATHROOM         | 1.80 x 1.79 m | 0   |
|        | LAUNDRY          | 1.51 x 1.35 m | -   |