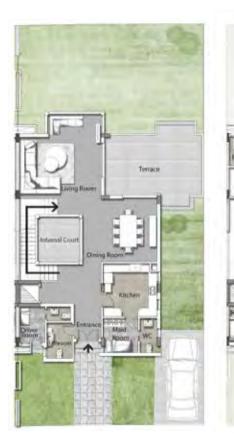

## TWIN HOUSES

### TWIN HOUSE B

|        | SPACE NAME       | DIMENSIONS    |     |
|--------|------------------|---------------|-----|
|        | ENTRANCE LOBBY   | 5.35 x 3.96 m |     |
| TYPE B | GUEST BATHROOM   | 1.79 x 1.76 m | c   |
|        | MAID'S ROOM      | 3.12 x 1.64 m | 2   |
|        | DRIVER'S ROOM    | 3.67 x 2.32 m | O N |
|        | INTERNAL COURT   | 4.13 x 3.17 m | -   |
|        | KITCHEN          | 5.43 x 3.22 m | - 0 |
|        | RECEPTION        | 6.32 x 5.71 m | 7   |
|        | DINING           | 3.87 x 2.92 m |     |
| _      | MASTER BEDROOM   | 4.38 x 3.80 m |     |
|        | MASTER DRESSING  |               |     |
|        | MASTER BATHROOM  | 2.87 x 1.79 m |     |
|        | BEDROOM 01       | 4.00 x 3.80 m | 7   |
|        | BATHROOM 01      | 2.13 x 2.00 m | -   |
|        | BEDROOM 02       | 4.00 x 3.80 m | -   |
|        | BATHROOM 02      | 2.13 x 2.00 m | 2   |
|        | BEDROOM 03       | 4.27 x 3.80 m |     |
|        | DRESSING ROOM 03 |               |     |
|        | BATHROOM 03      |               |     |
|        | FAMILY LIVING    | 4.17 x 3.80 m |     |
|        | BATHROOM         | 1.80 x 1.79 m | 0   |
|        | LAUNDRY          | 1.51 x 1.35 m | -   |

GROUND FLOOR FIRST FLOOR PENTHOUSE