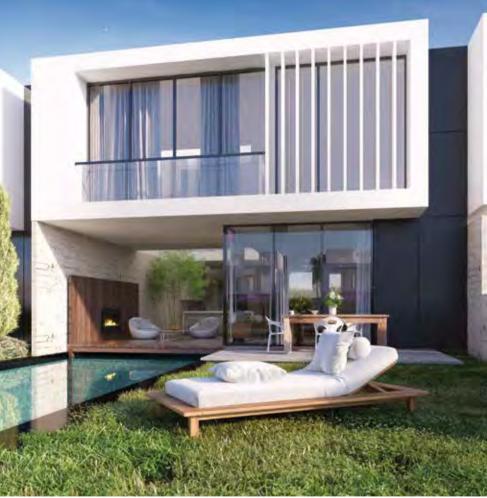

# ARCHITECTURE & DESIGN

The development's architecture is unlike any other, as its' seemingly unassuming design has much more sophisticated purposes. By focusing on natural light, the architects designed each unit with spacious patios and bright sun wells that guarantee plenty of sunlight. They also brought nature in from outside by installing trees, alongside other water elements, to create an inner garden that does more than purify the air, it creates each tenant's own personal heaven. The focus on nature aims to soften the harsh and dusty weather that is a feature of the areas on the outskirts of Cairo.